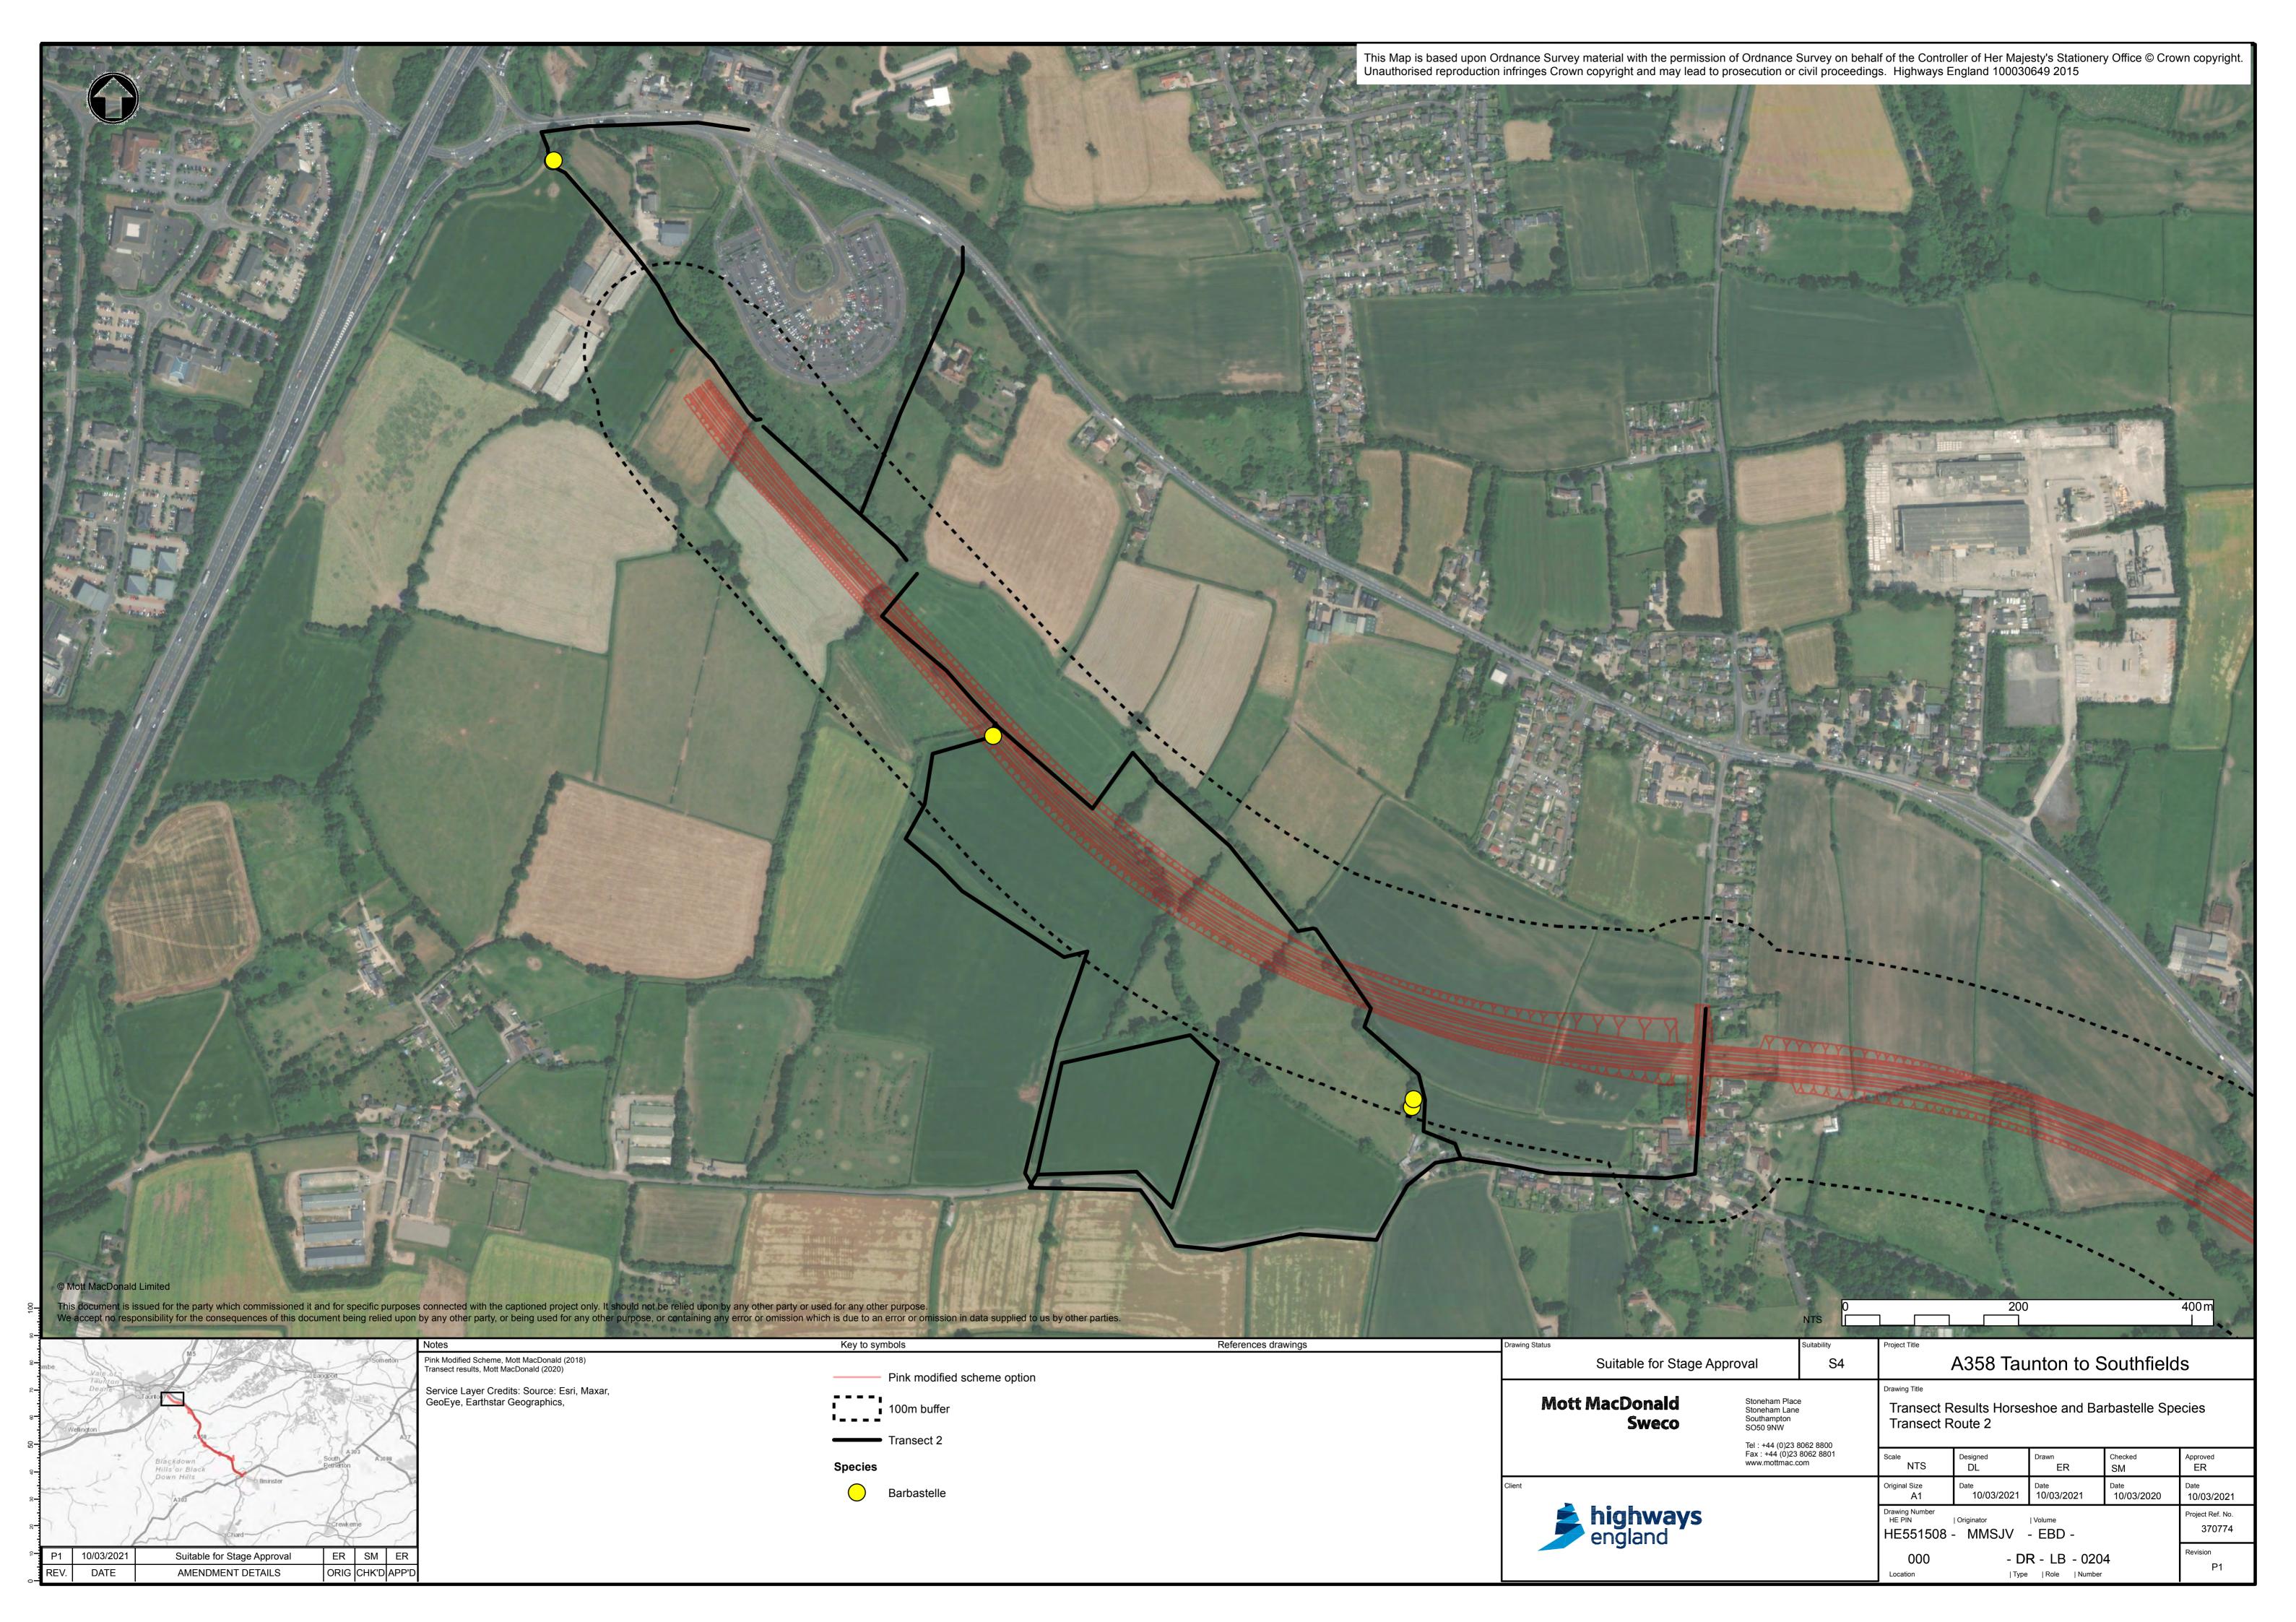

son | E. Rapa    | 03.03.2021 |
| P03                  | Updated following comments | A. Evans             | D. Byett                                         | K. Atkinson | E. Rapa    | 24.06.2021 |
| P04                  | Updated following comments | D. Byett             | S. Mason                                         | K. Atkinson | E. Rapa    | 12.07.2021 |
|                      |                            |                      |                                                  |             |            |            |

# Prepared for:

Highways England Temple Quay House 2 The Square Temple Quay Bristol BS1 6HA

### Prepared by:

Mott MacDonald Sweco Joint Venture Stoneham Place Stoneham Lane Southampton Hampshire SO50 9NW



# **Appendix F - Activity transect species maps**