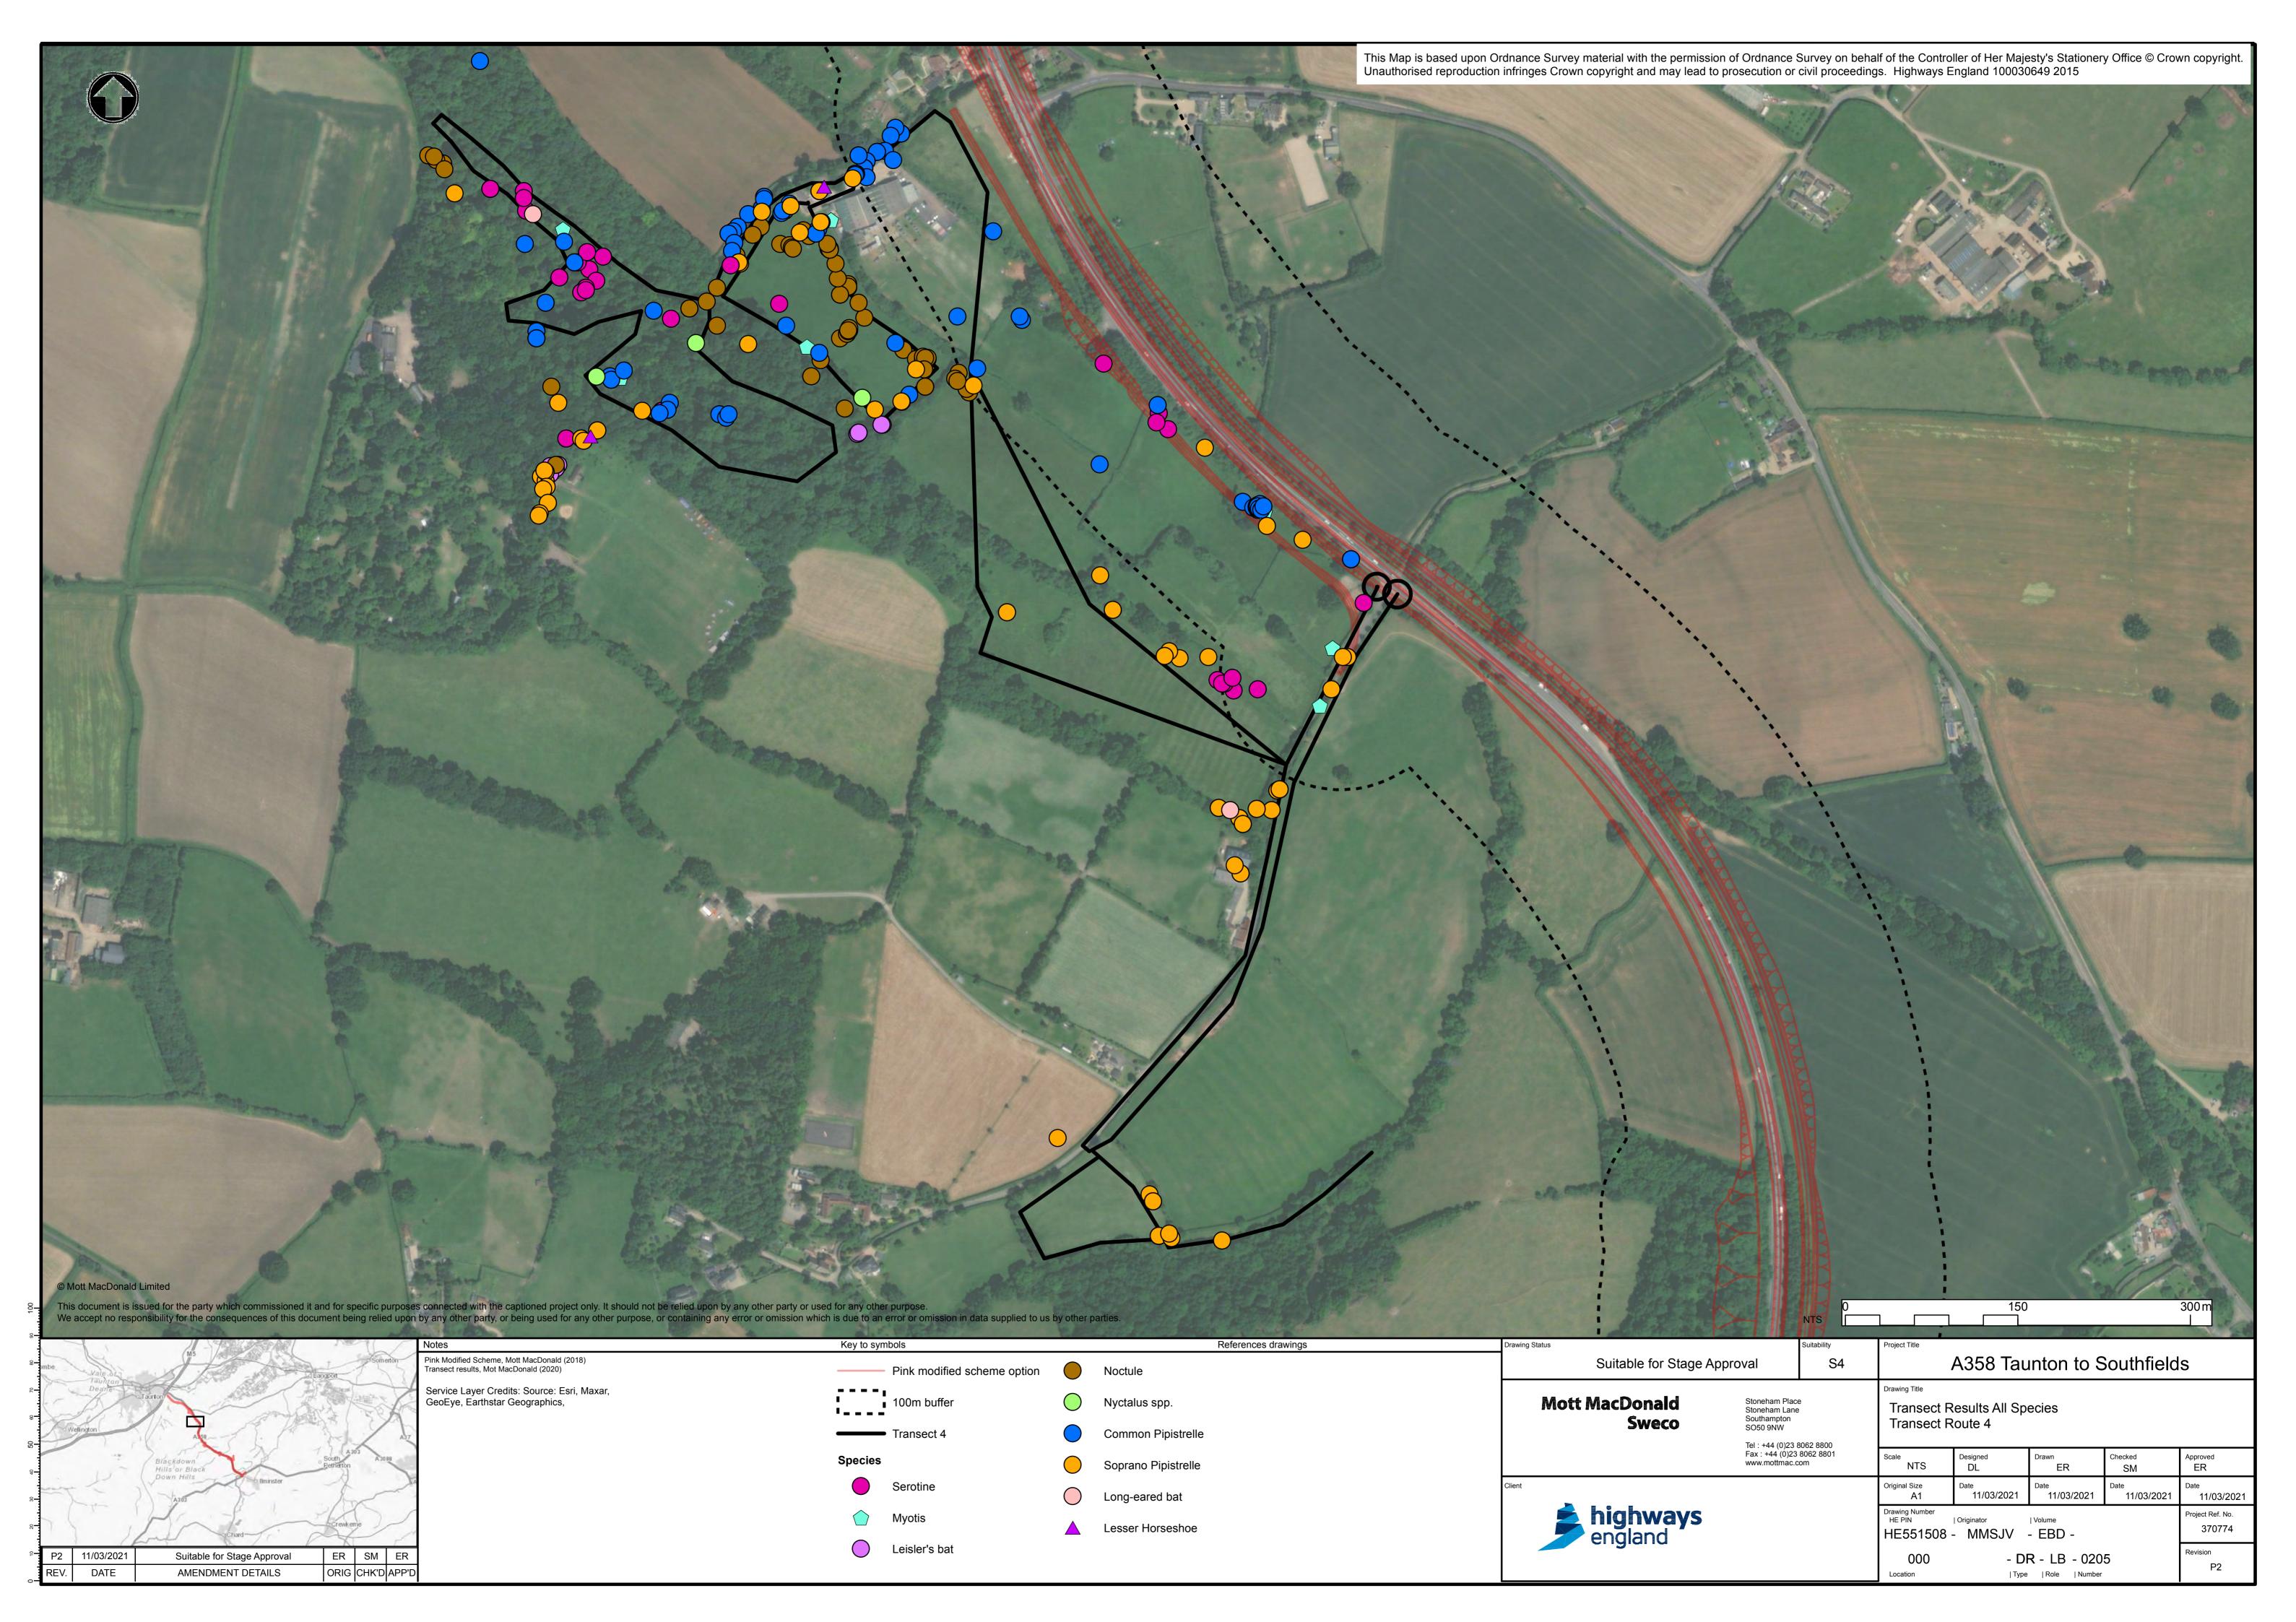

n | E. Rapa    | 03.03.2021 |
| P03                  | Updated following comments | A. Evans             | D. Byett                                         | K. Atkinson | E. Rapa    | 24.06.2021 |
| P04                  | Updated following comments | D. Byett             | S. Mason                                         | K. Atkinson | E. Rapa    | 12.07.2021 |
|                      |                            |                      |                                                  |             |            |            |

# Prepared for:

Highways England Temple Quay House 2 The Square Temple Quay Bristol BS1 6HA

### Prepared by:

Mott MacDonald Sweco Joint Venture Stoneham Place Stoneham Lane Southampton Hampshire SO50 9NW



# **Appendix F - Activity transect species maps**