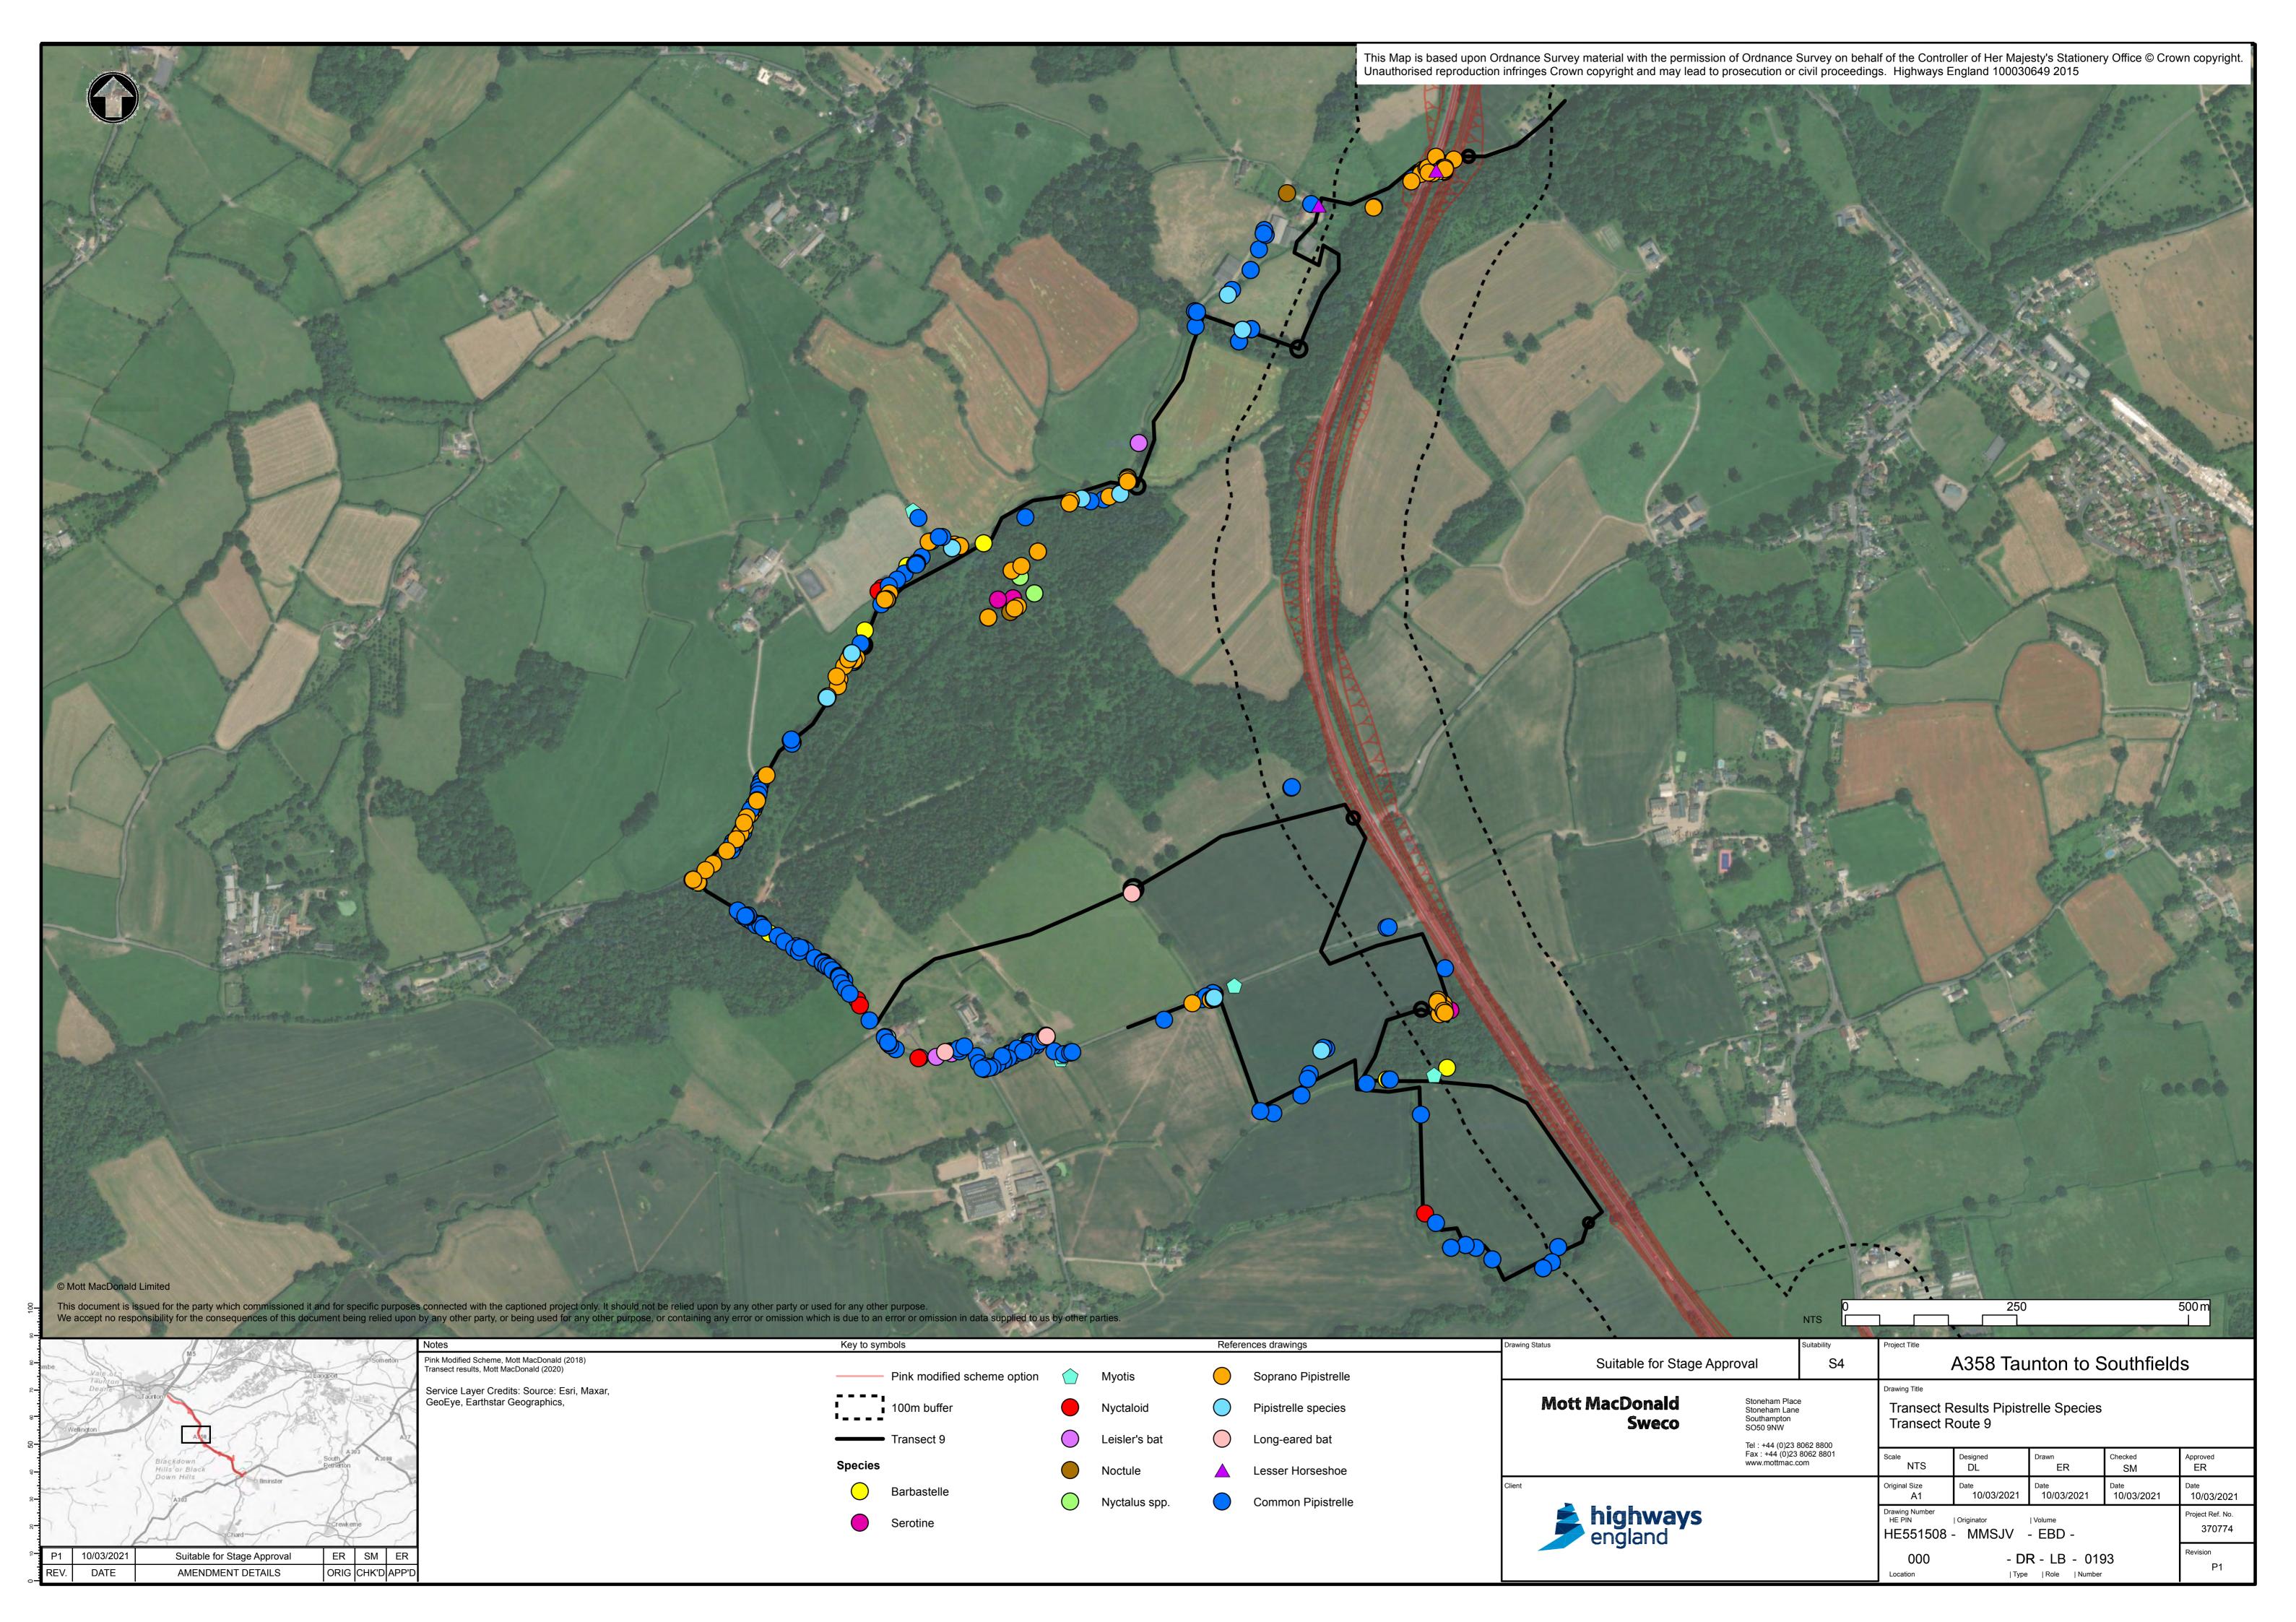

03.03.2021 |
| P03                  | Updated following comments | A. Evans             | D. Byett                                         | K. Atkinson | E. Rapa    | 24.06.2021 |
| P04                  | Updated following comments | D. Byett             | S. Mason                                         | K. Atkinson | E. Rapa    | 12.07.2021 |
|                      |                            |                      |                                                  |             |            |            |

# Prepared for:

Highways England Temple Quay House 2 The Square Temple Quay Bristol BS1 6HA

### Prepared by:

Mott MacDonald Sweco Joint Venture Stoneham Place Stoneham Lane Southampton Hampshire SO50 9NW



# **Appendix F - Activity transect species maps**