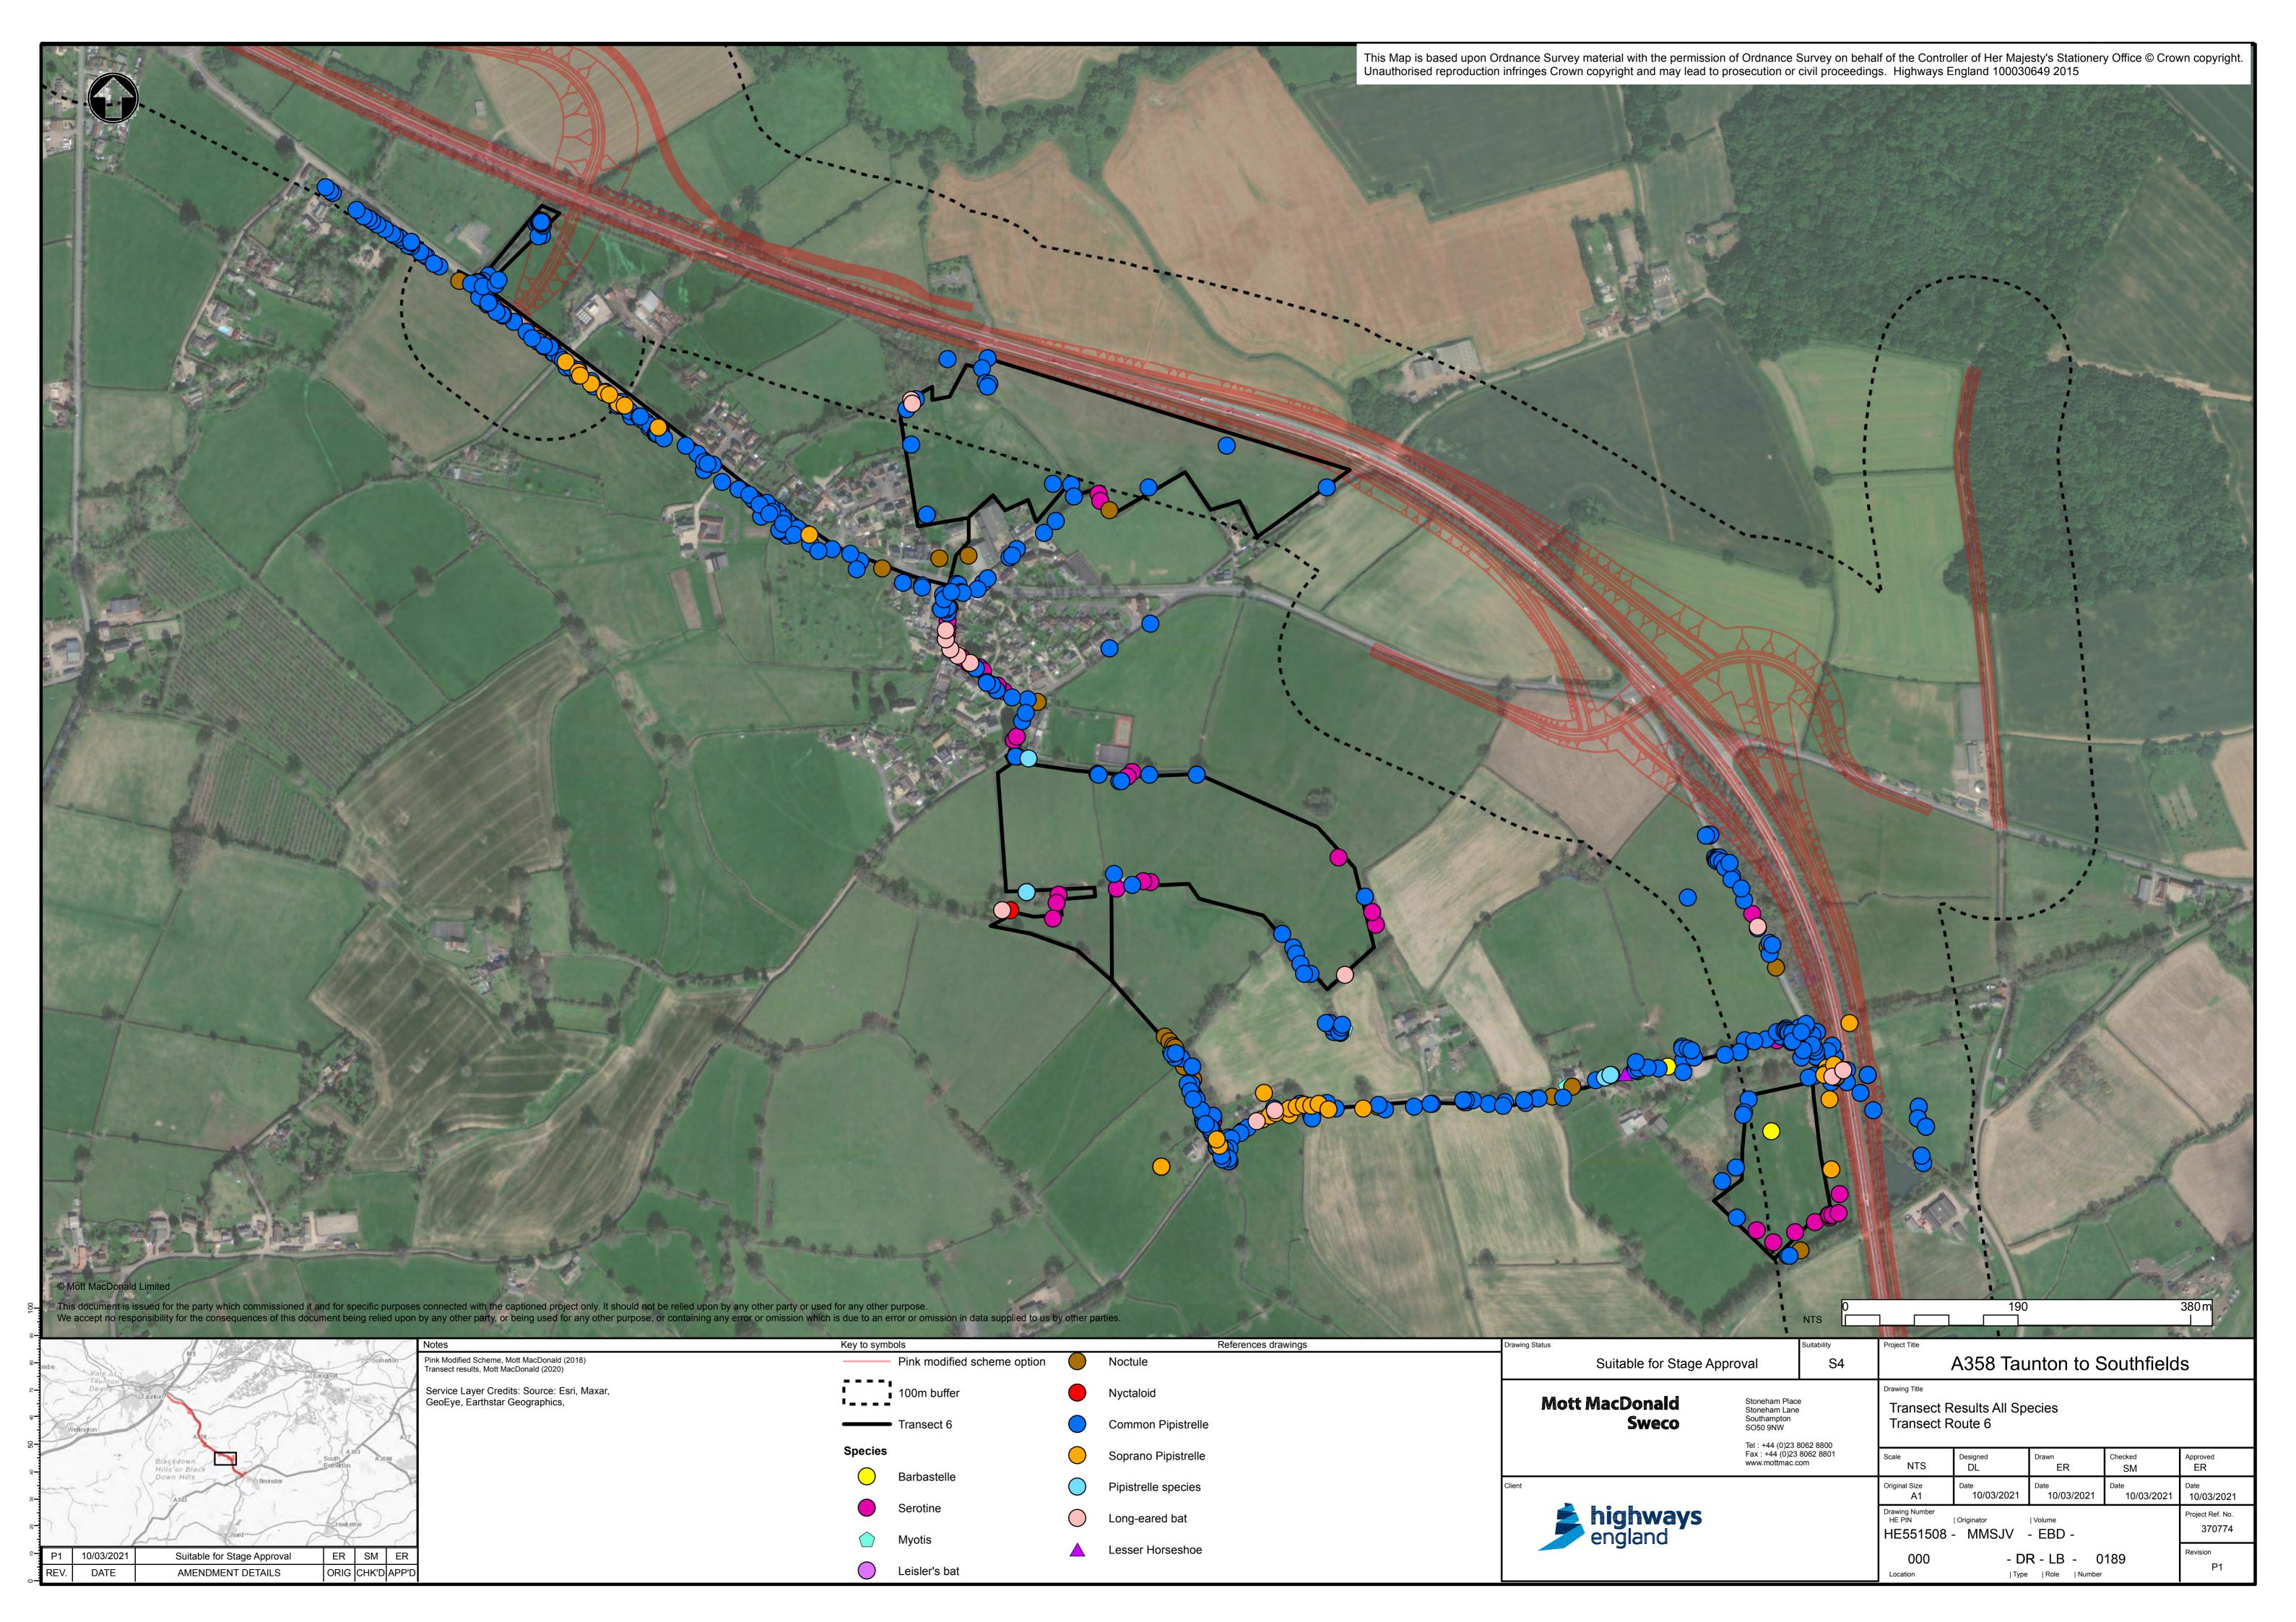

apa    | 03.03.2021 |
| P03                  | Updated following comments | A. Evans             | D. Byett                                         | K. Atkinson | E. Rapa    | 24.06.2021 |
| P04                  | Updated following comments | D. Byett             | S. Mason                                         | K. Atkinson | E. Rapa    | 12.07.2021 |
|                      |                            |                      |                                                  |             |            |            |

# Prepared for:

Highways England Temple Quay House 2 The Square Temple Quay Bristol BS1 6HA

### Prepared by:

Mott MacDonald Sweco Joint Venture Stoneham Place Stoneham Lane Southampton Hampshire SO50 9NW



# **Appendix F - Activity transect species maps**