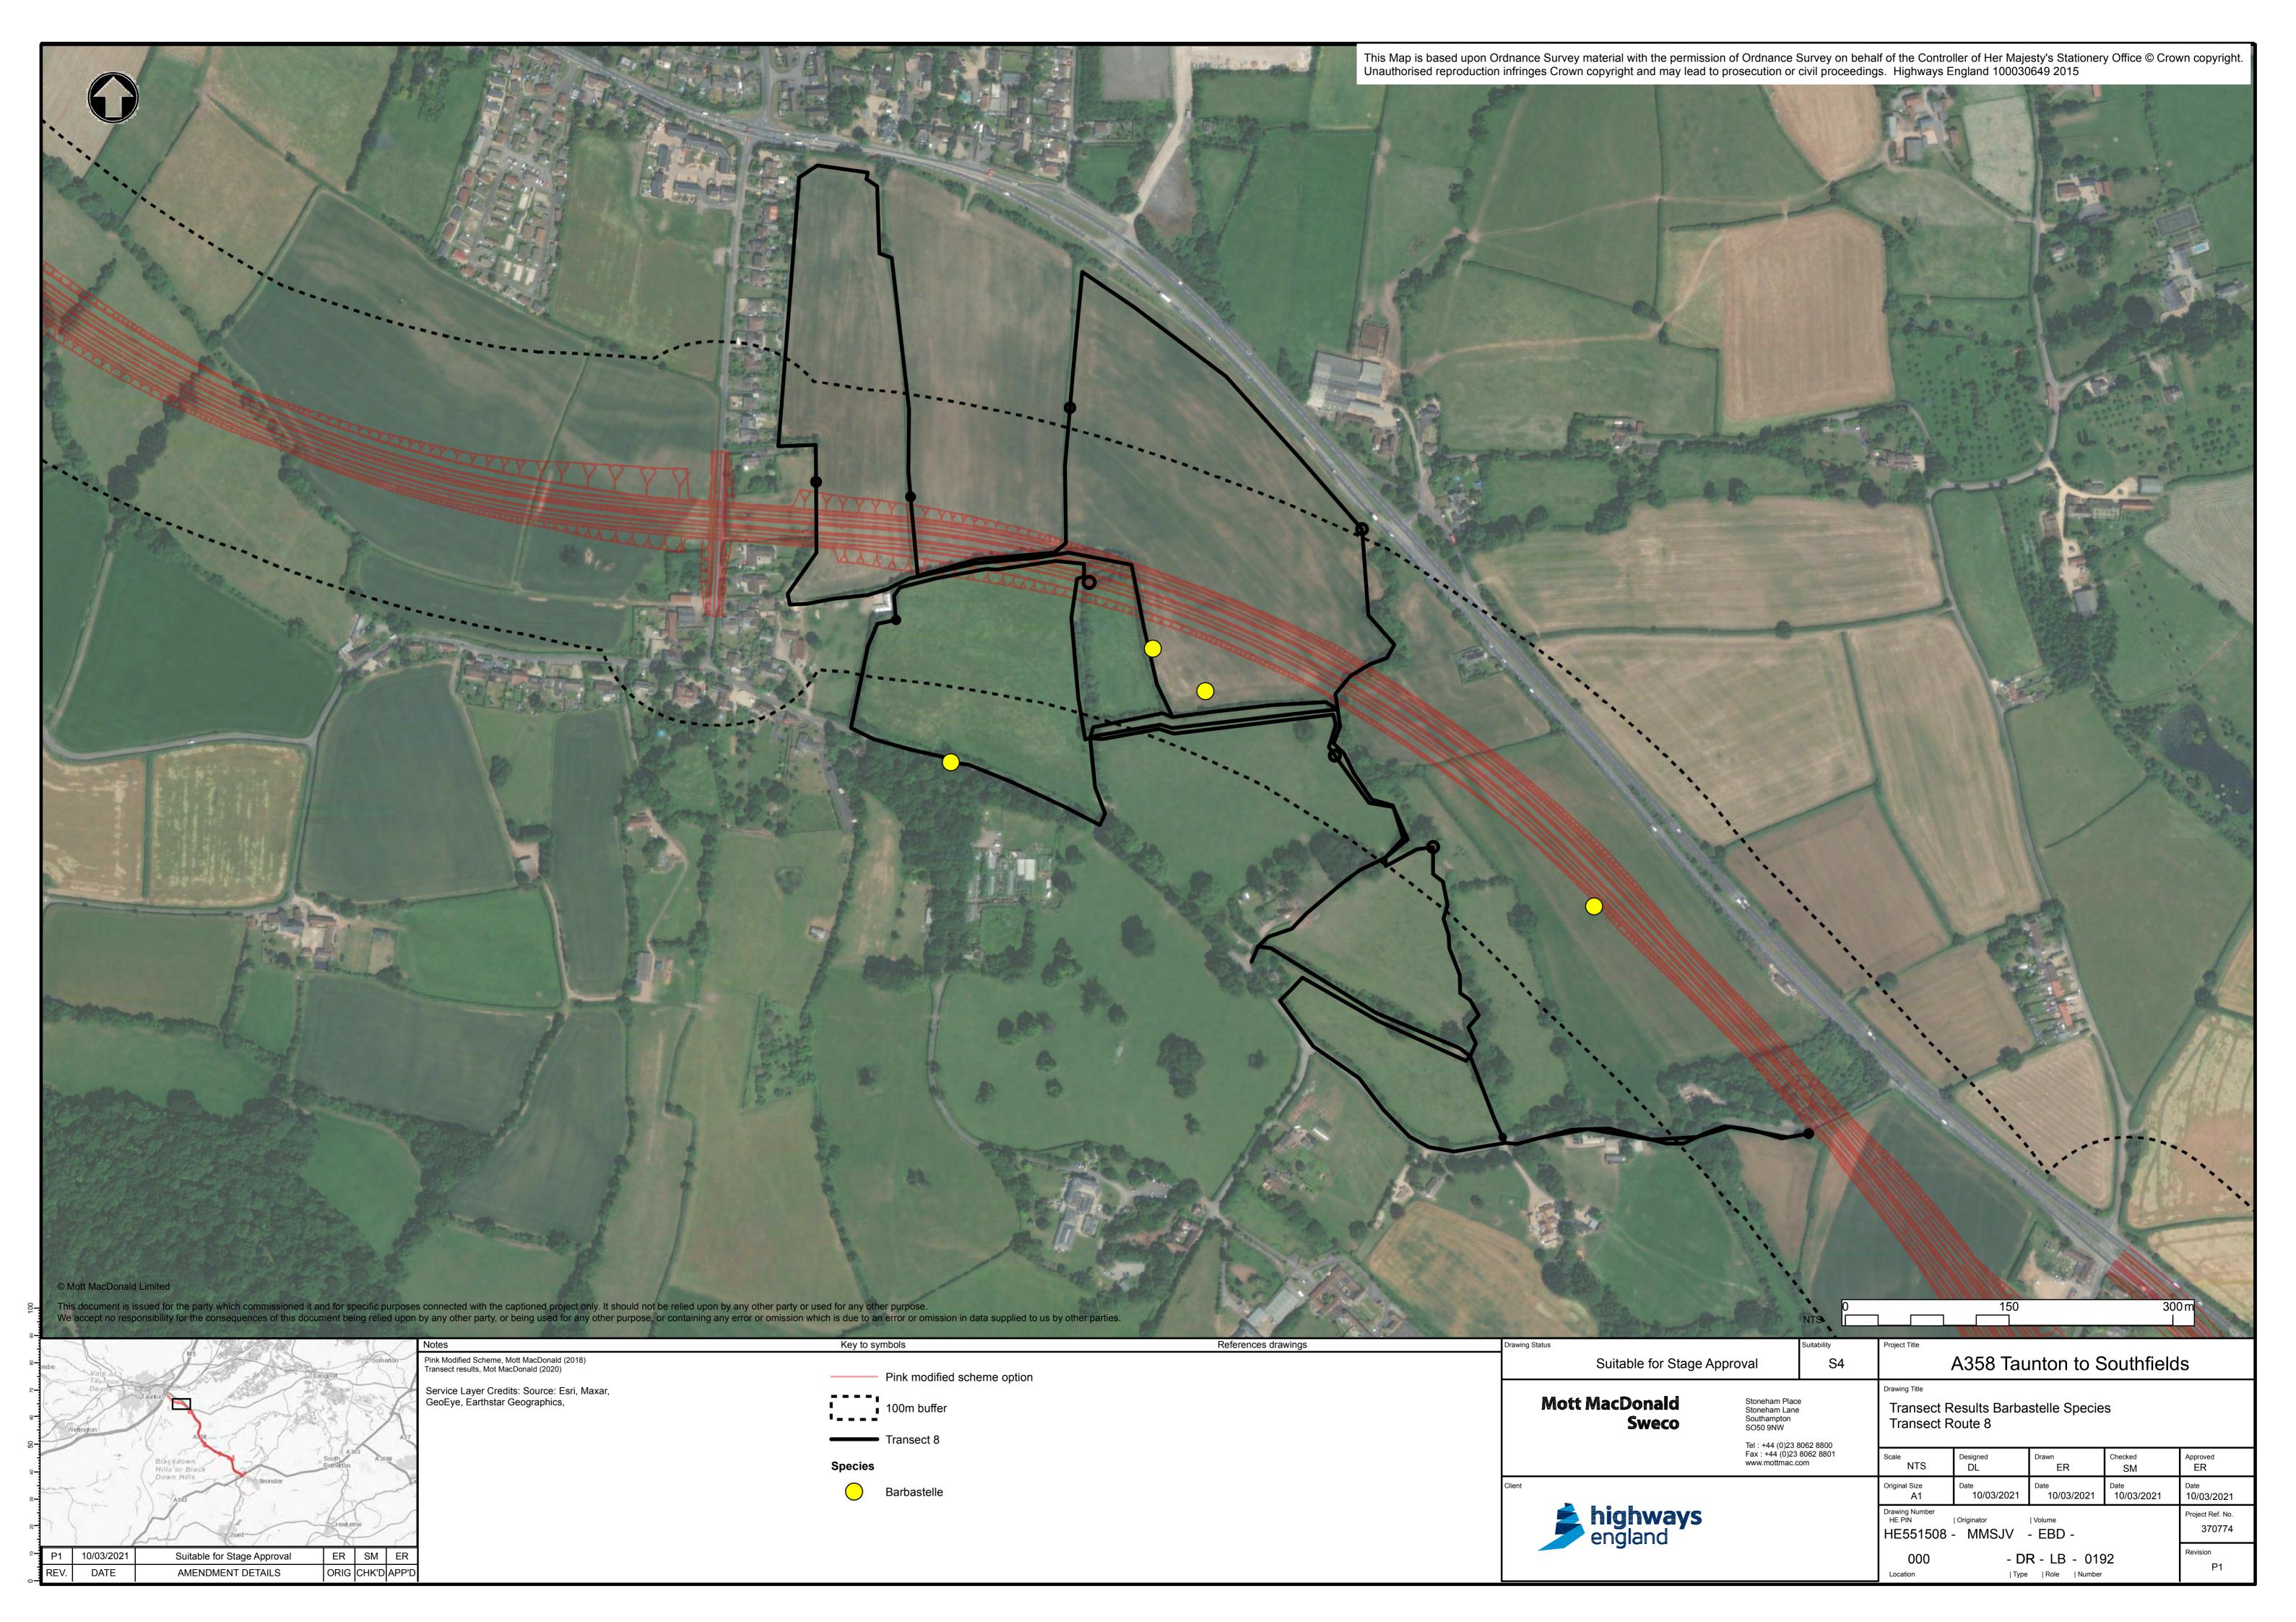

| 03.03.2021 |
| P03                  | Updated following comments | A. Evans             | D. Byett                                         | K. Atkinson | E. Rapa    | 24.06.2021 |
| P04                  | Updated following comments | D. Byett             | S. Mason                                         | K. Atkinson | E. Rapa    | 12.07.2021 |
|                      |                            |                      |                                                  |             |            |            |

# Prepared for:

Highways England Temple Quay House 2 The Square Temple Quay Bristol BS1 6HA

### Prepared by:

Mott MacDonald Sweco Joint Venture Stoneham Place Stoneham Lane Southampton Hampshire SO50 9NW



# **Appendix F - Activity transect species maps**