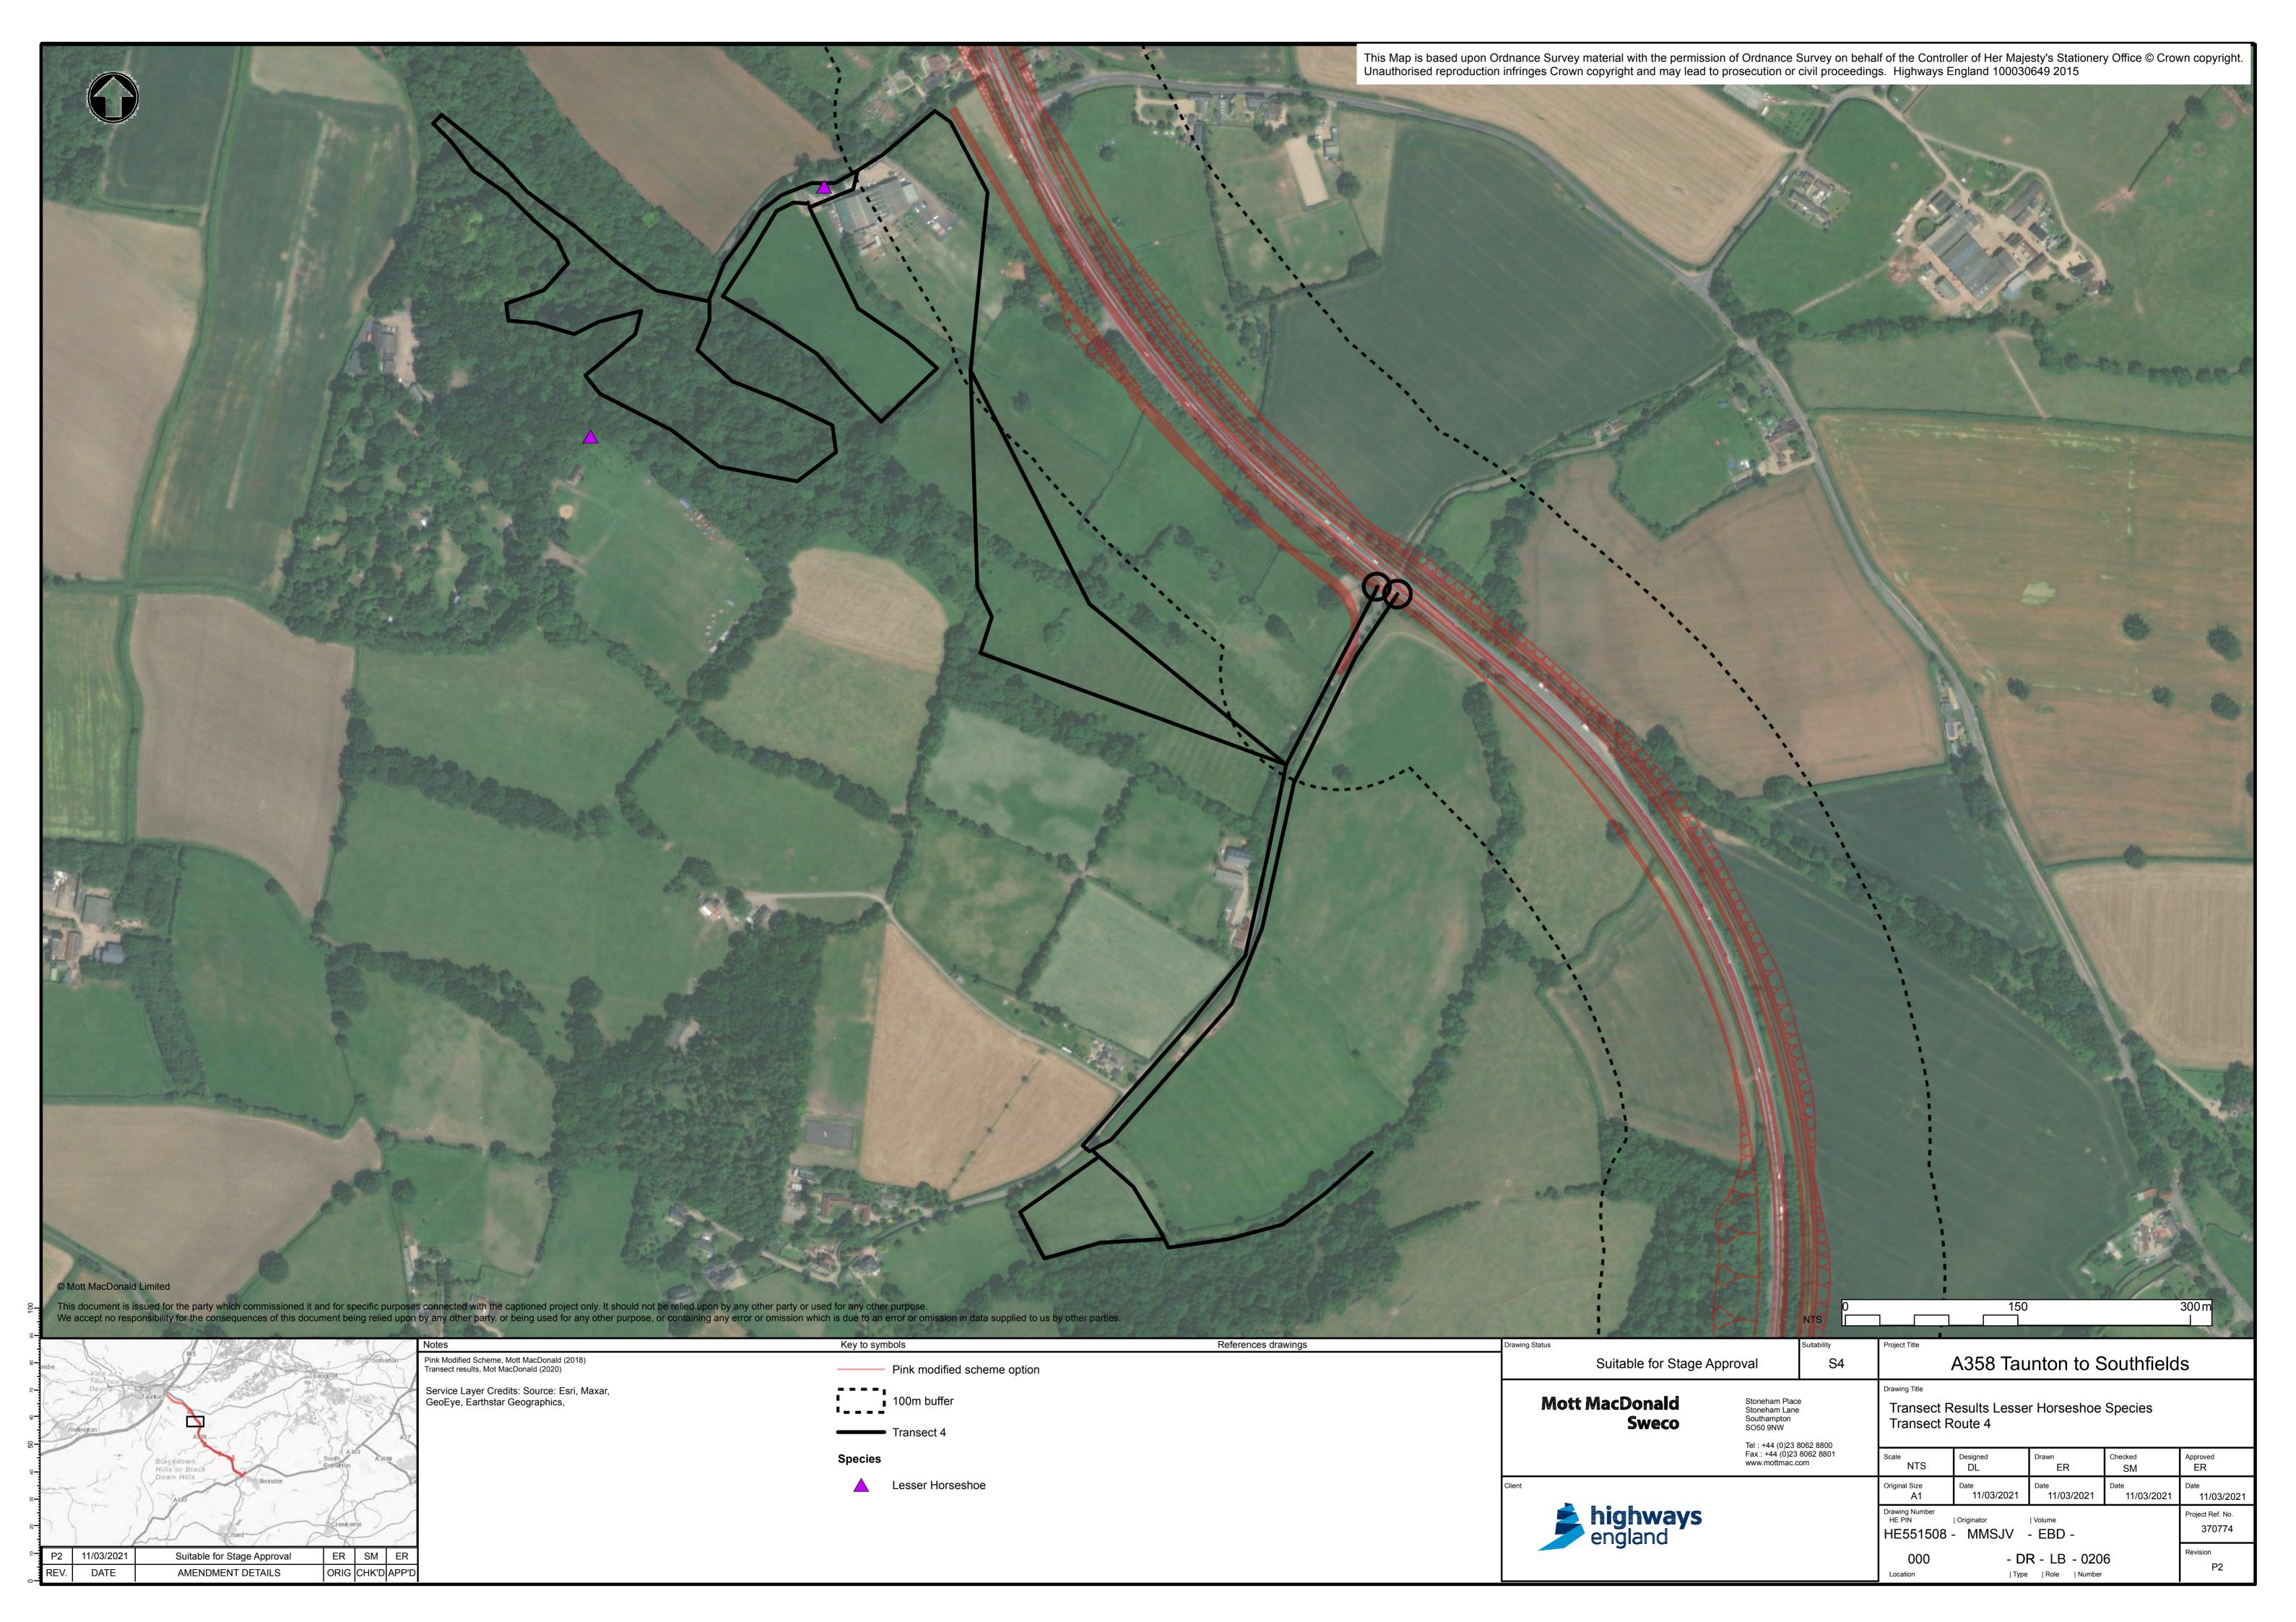

| E. Rapa    | 03.03.2021 |
| P03                  | Updated following comments | A. Evans             | D. Byett                                         | K. Atkinson | E. Rapa    | 24.06.2021 |
| P04                  | Updated following comments | D. Byett             | S. Mason                                         | K. Atkinson | E. Rapa    | 12.07.2021 |
|                      |                            |                      |                                                  |             |            |            |

# Prepared for:

Highways England Temple Quay House 2 The Square Temple Quay Bristol BS1 6HA

### Prepared by:

Mott MacDonald Sweco Joint Venture Stoneham Place Stoneham Lane Southampton Hampshire SO50 9NW



# **Appendix F - Activity transect species maps**