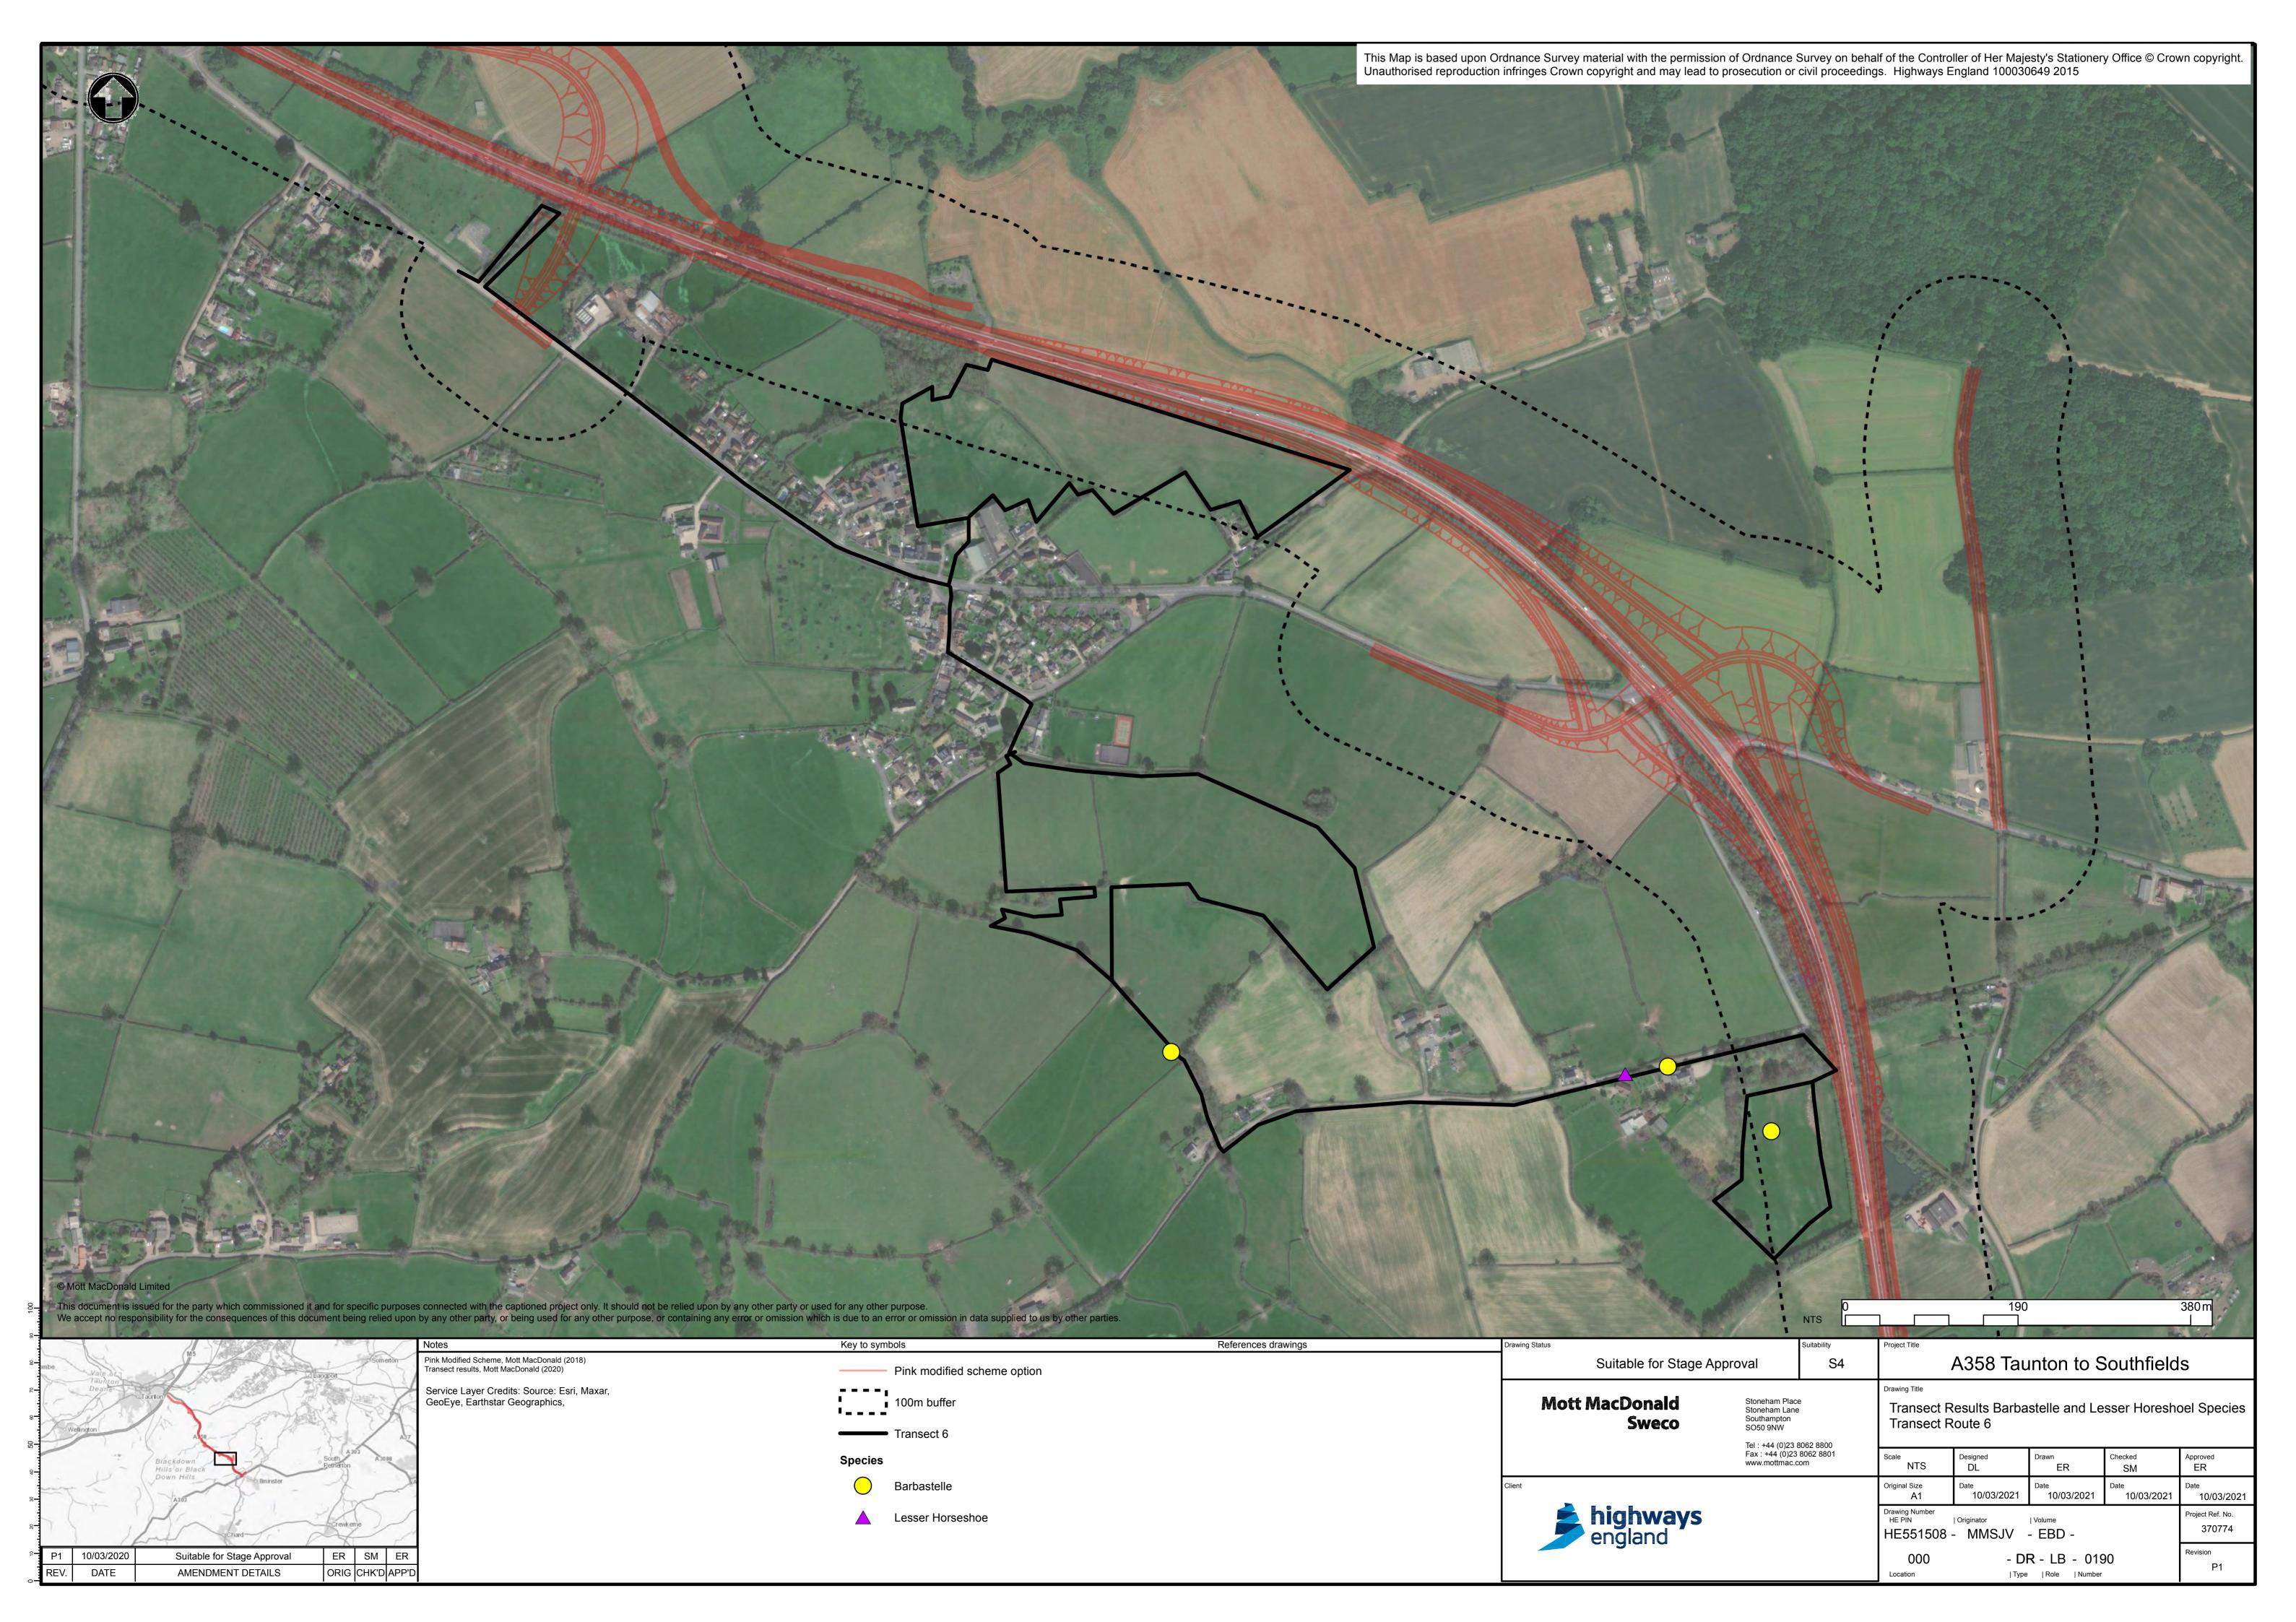

a    | 03.03.2021 |
| P03                  | Updated following comments | A. Evans             | D. Byett                                         | K. Atkinson | E. Rapa    | 24.06.2021 |
| P04                  | Updated following comments | D. Byett             | S. Mason                                         | K. Atkinson | E. Rapa    | 12.07.2021 |
|                      |                            |                      |                                                  |             |            |            |

# Prepared for:

Highways England Temple Quay House 2 The Square Temple Quay Bristol BS1 6HA

### Prepared by:

Mott MacDonald Sweco Joint Venture Stoneham Place Stoneham Lane Southampton Hampshire SO50 9NW



# **Appendix F - Activity transect species maps**