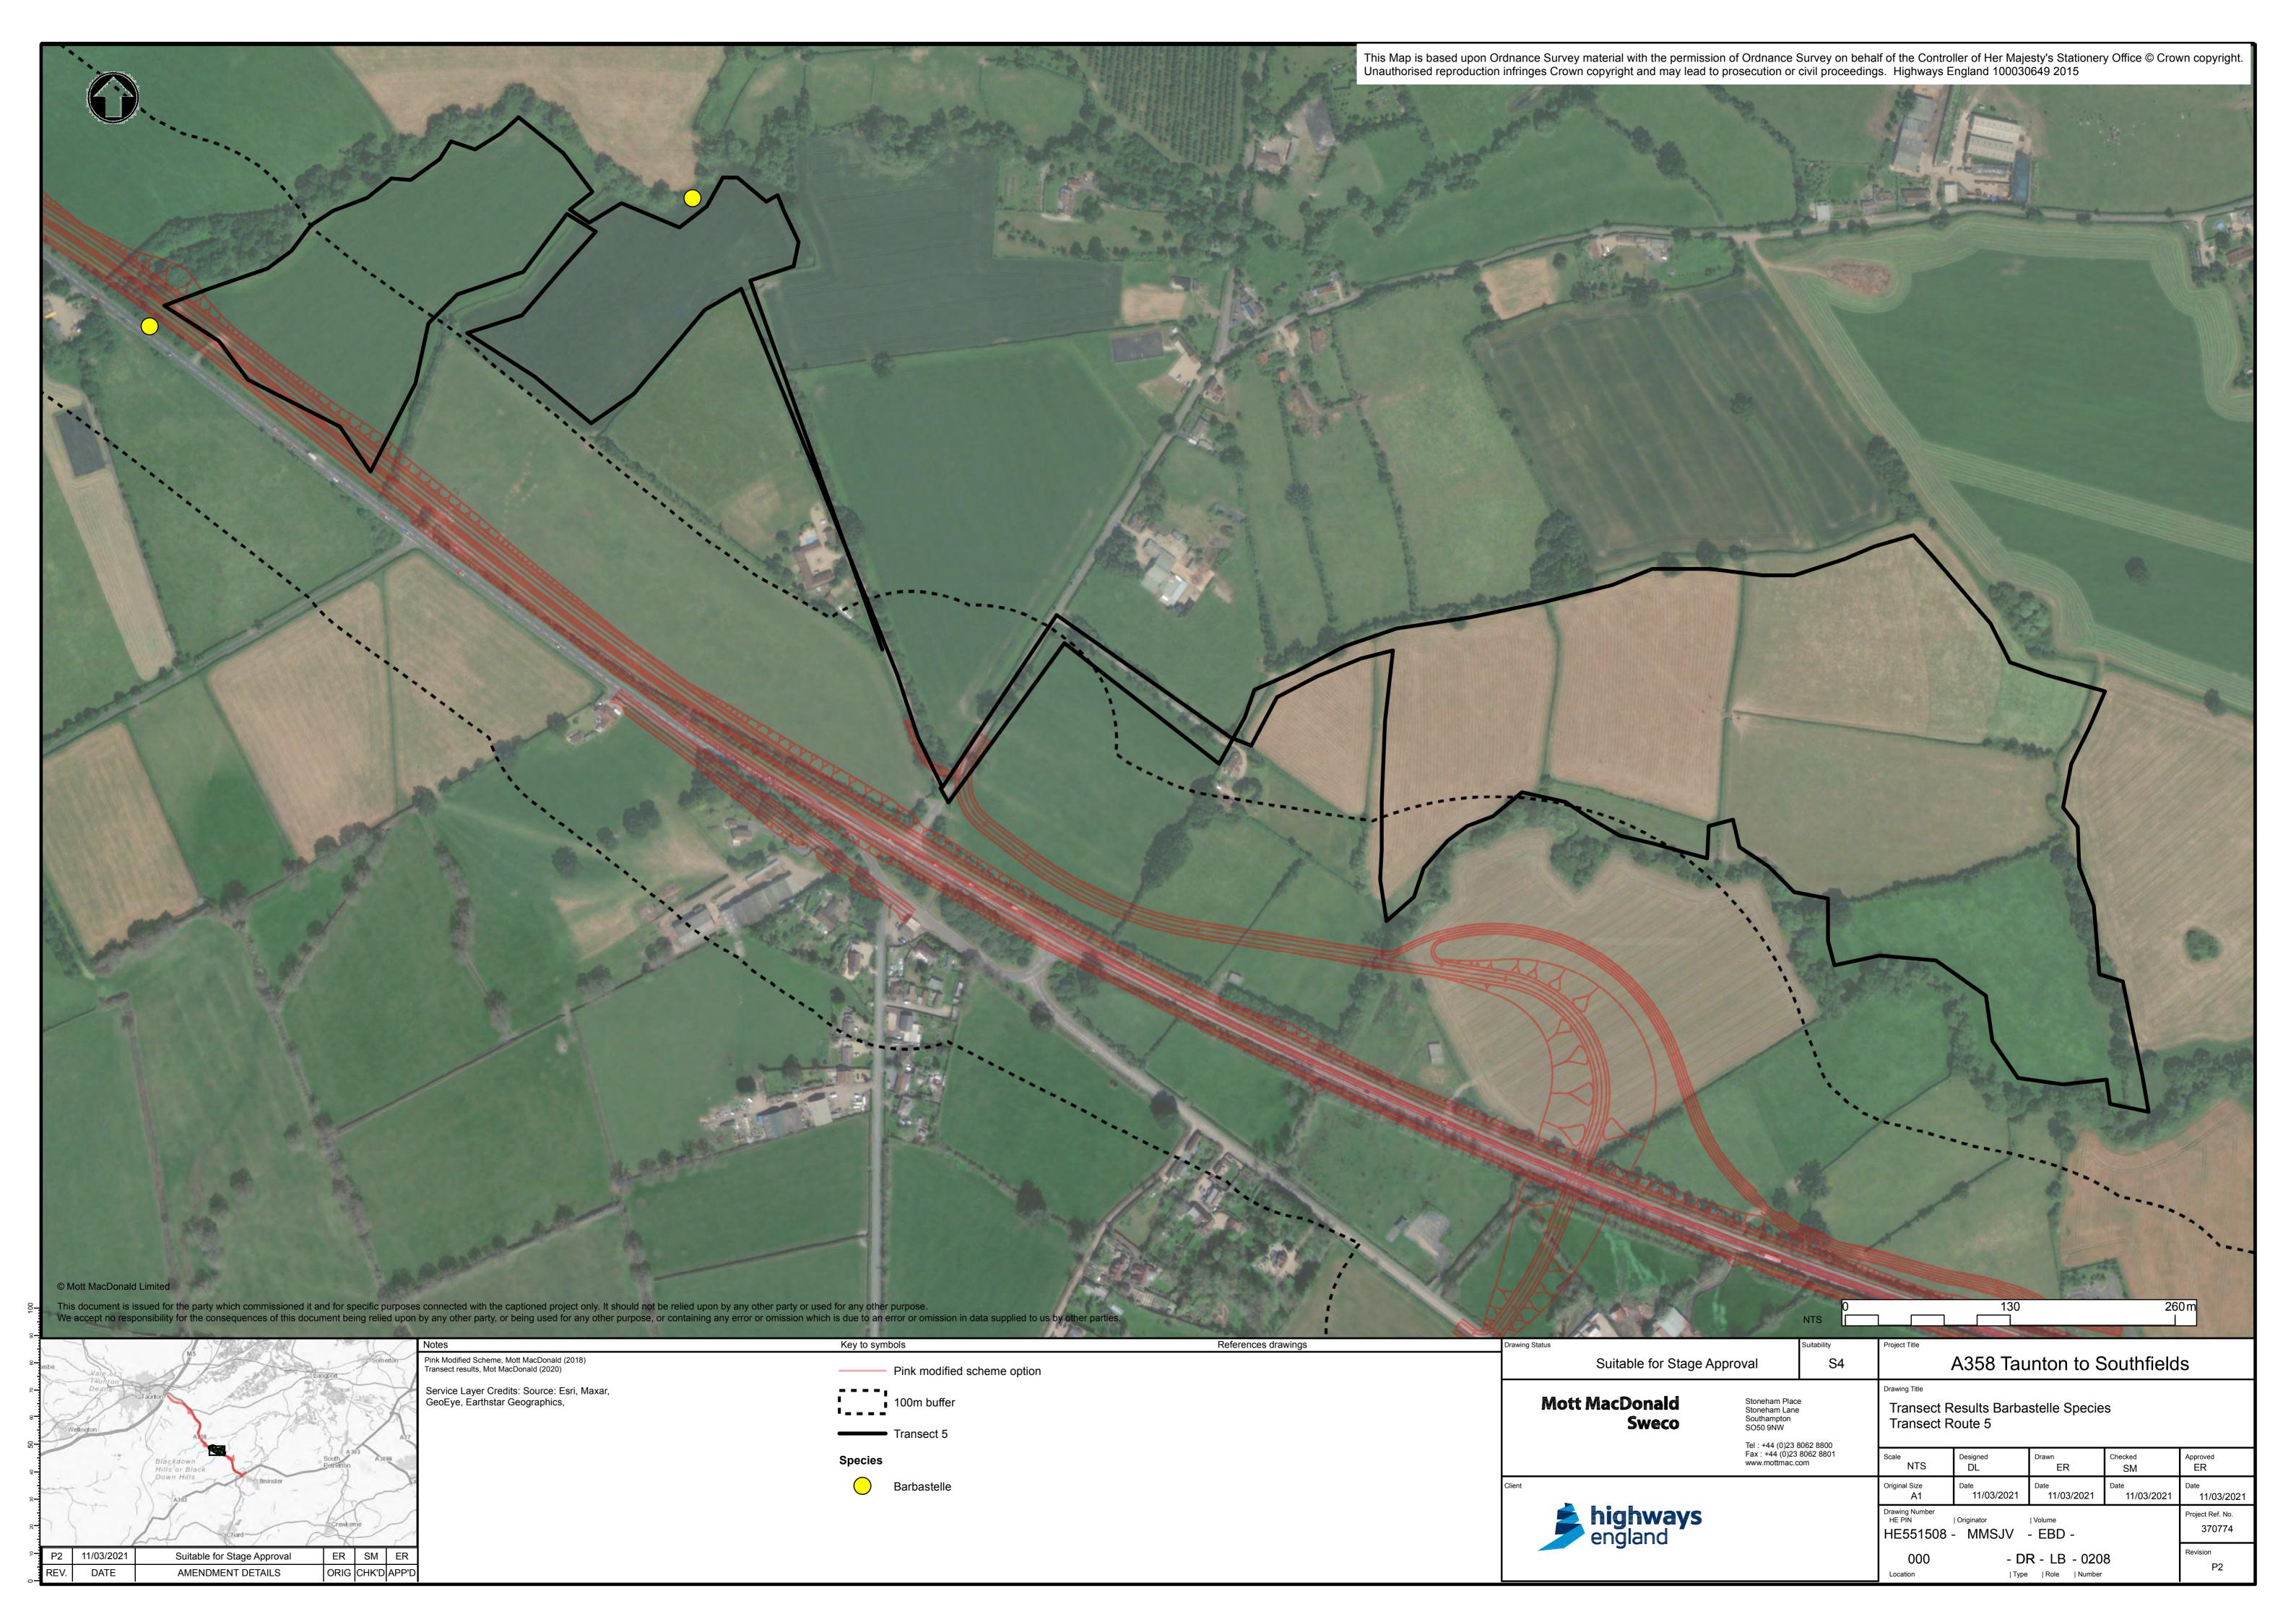

Rapa    | 03.03.2021 |
| P03                  | Updated following comments | A. Evans             | D. Byett                                         | K. Atkinson | E. Rapa    | 24.06.2021 |
| P04                  | Updated following comments | D. Byett             | S. Mason                                         | K. Atkinson | E. Rapa    | 12.07.2021 |
|                      |                            |                      |                                                  |             |            |            |

# Prepared for:

Highways England Temple Quay House 2 The Square Temple Quay Bristol BS1 6HA

### Prepared by:

Mott MacDonald Sweco Joint Venture Stoneham Place Stoneham Lane Southampton Hampshire SO50 9NW



# **Appendix F - Activity transect species maps**