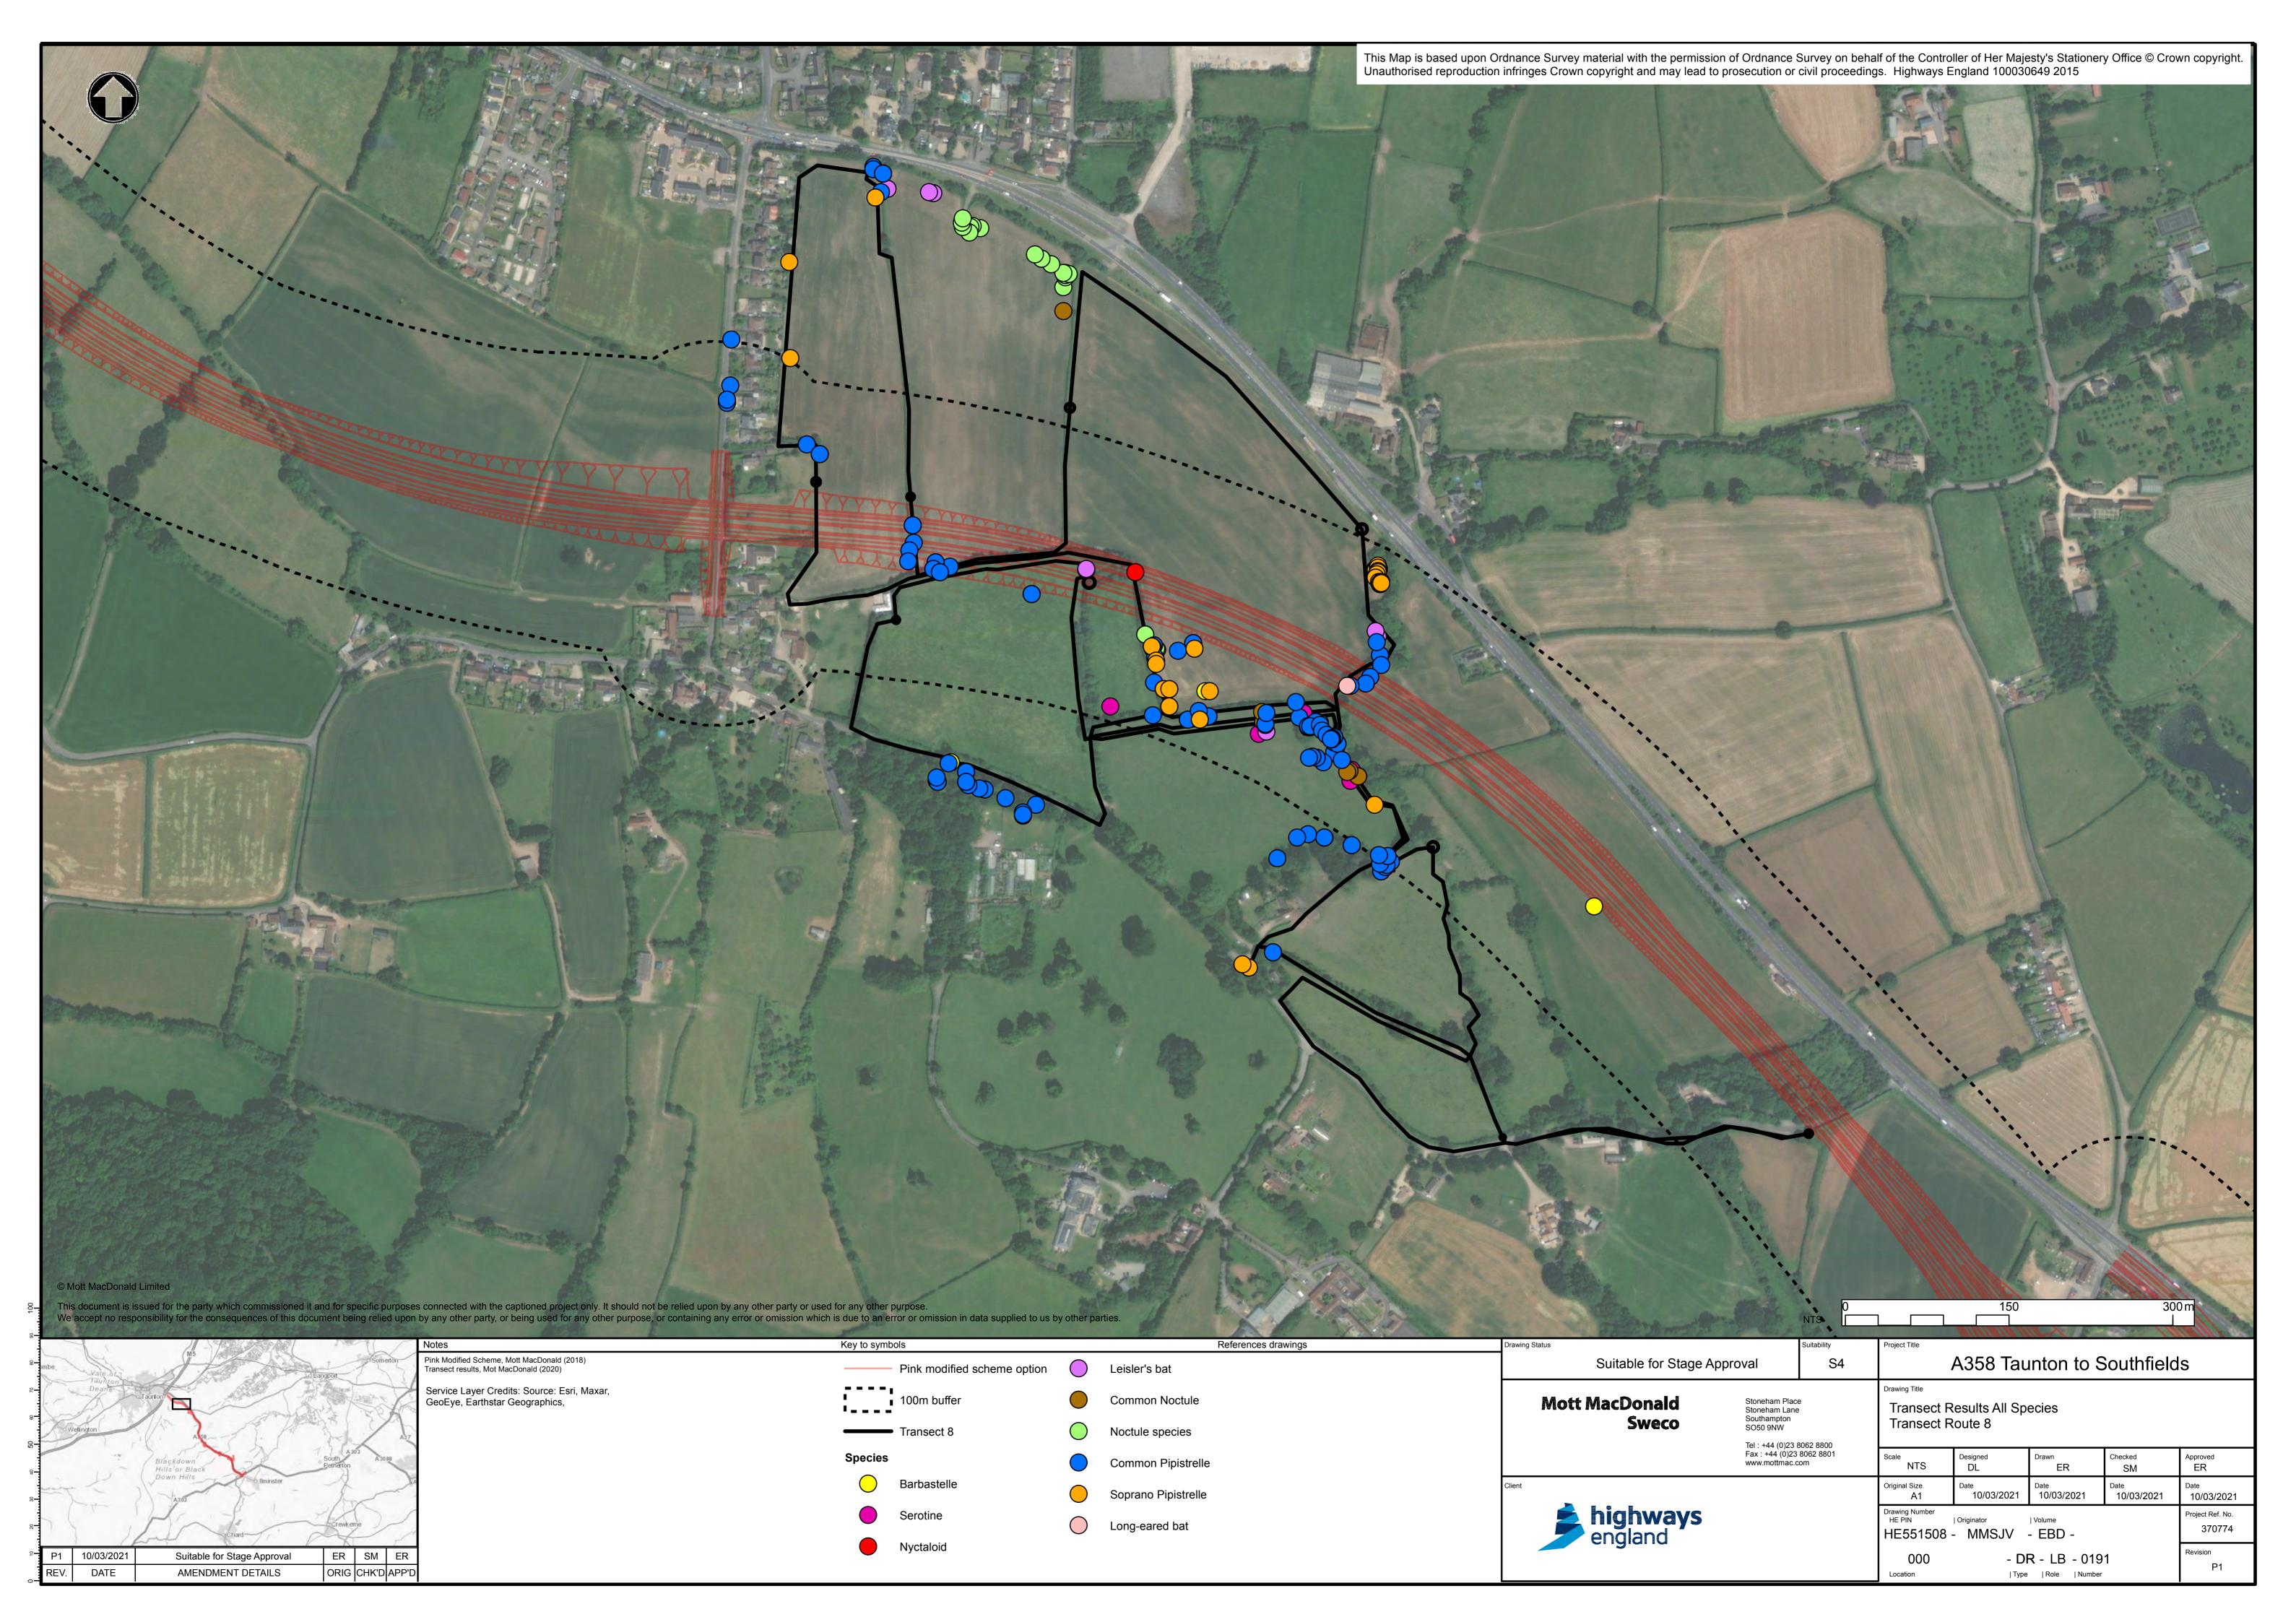

| 03.03.2021 |
| P03                  | Updated following comments | A. Evans             | D. Byett                                         | K. Atkinson | E. Rapa    | 24.06.2021 |
| P04                  | Updated following comments | D. Byett             | S. Mason                                         | K. Atkinson | E. Rapa    | 12.07.2021 |
|                      |                            |                      |                                                  |             |            |            |

# Prepared for:

Highways England Temple Quay House 2 The Square Temple Quay Bristol BS1 6HA

### Prepared by:

Mott MacDonald Sweco Joint Venture Stoneham Place Stoneham Lane Southampton Hampshire SO50 9NW



# **Appendix F - Activity transect species maps**