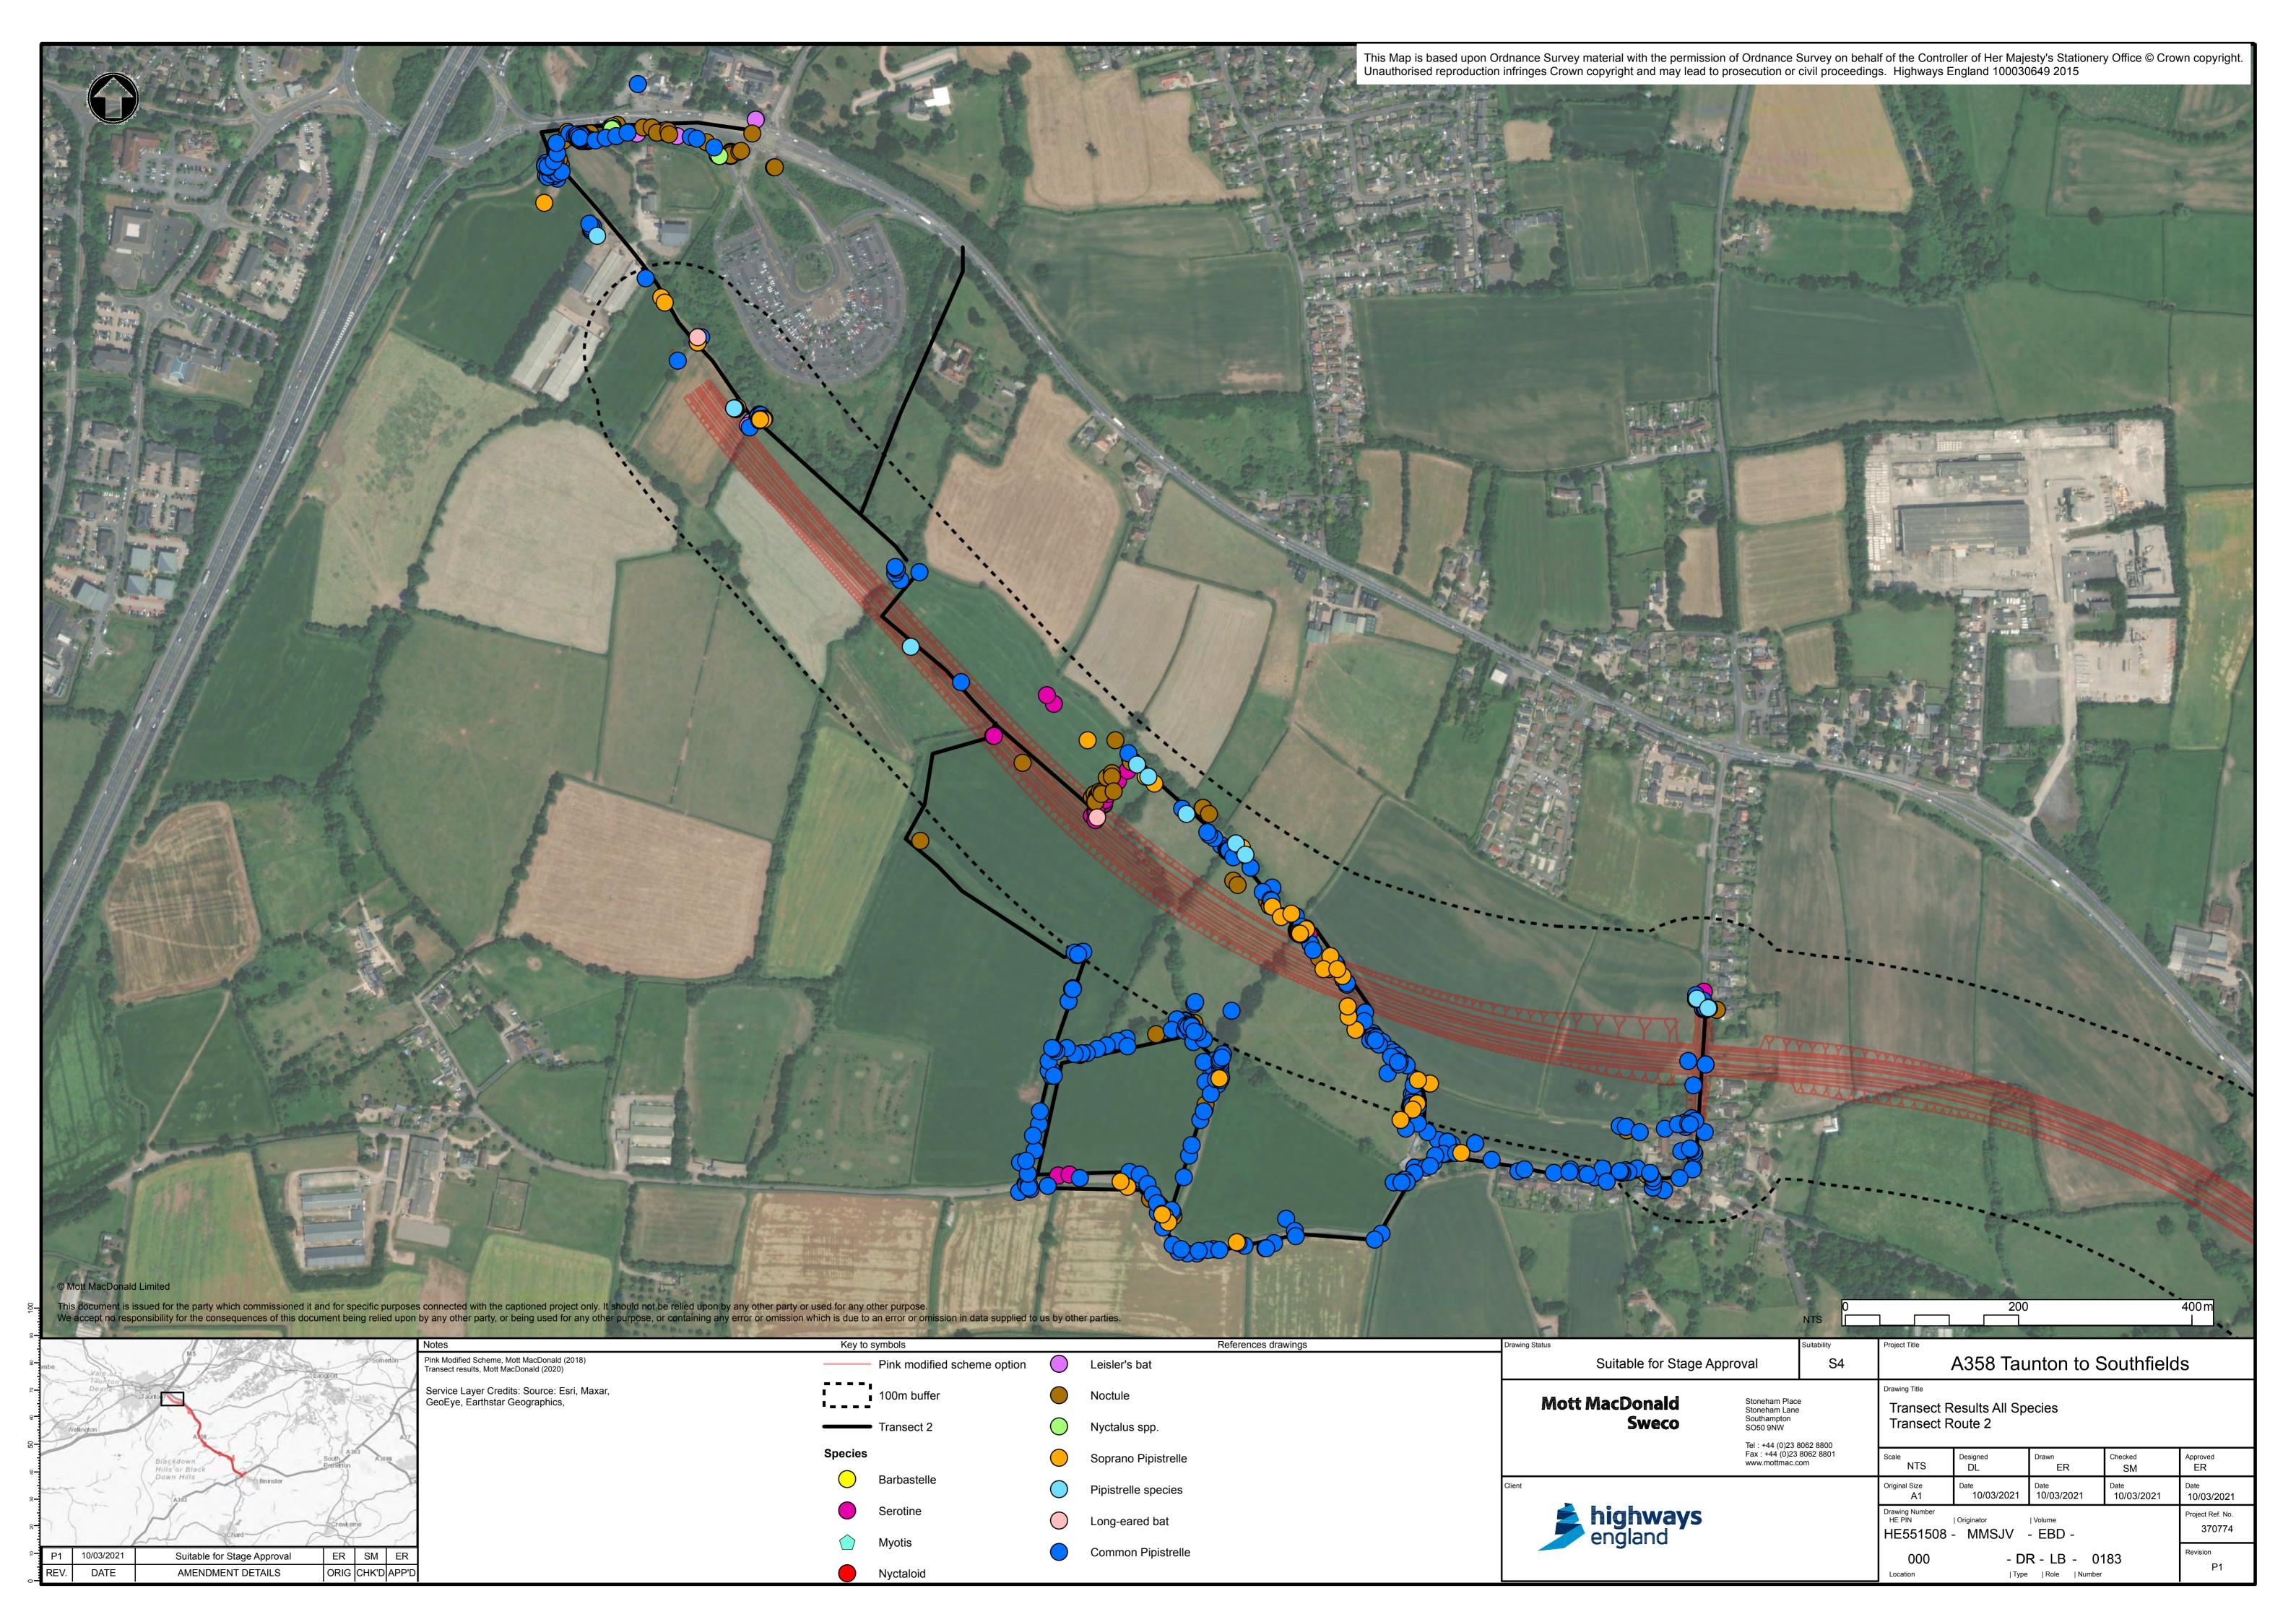

inson | E. Rapa    | 03.03.2021 |
| P03                  | Updated following comments | A. Evans             | D. Byett                                         | K. Atkinson | E. Rapa    | 24.06.2021 |
| P04                  | Updated following comments | D. Byett             | S. Mason                                         | K. Atkinson | E. Rapa    | 12.07.2021 |
|                      |                            |                      |                                                  |             |            |            |

# Prepared for:

Highways England Temple Quay House 2 The Square Temple Quay Bristol BS1 6HA

### Prepared by:

Mott MacDonald Sweco Joint Venture Stoneham Place Stoneham Lane Southampton Hampshire SO50 9NW



# **Appendix F - Activity transect species maps**