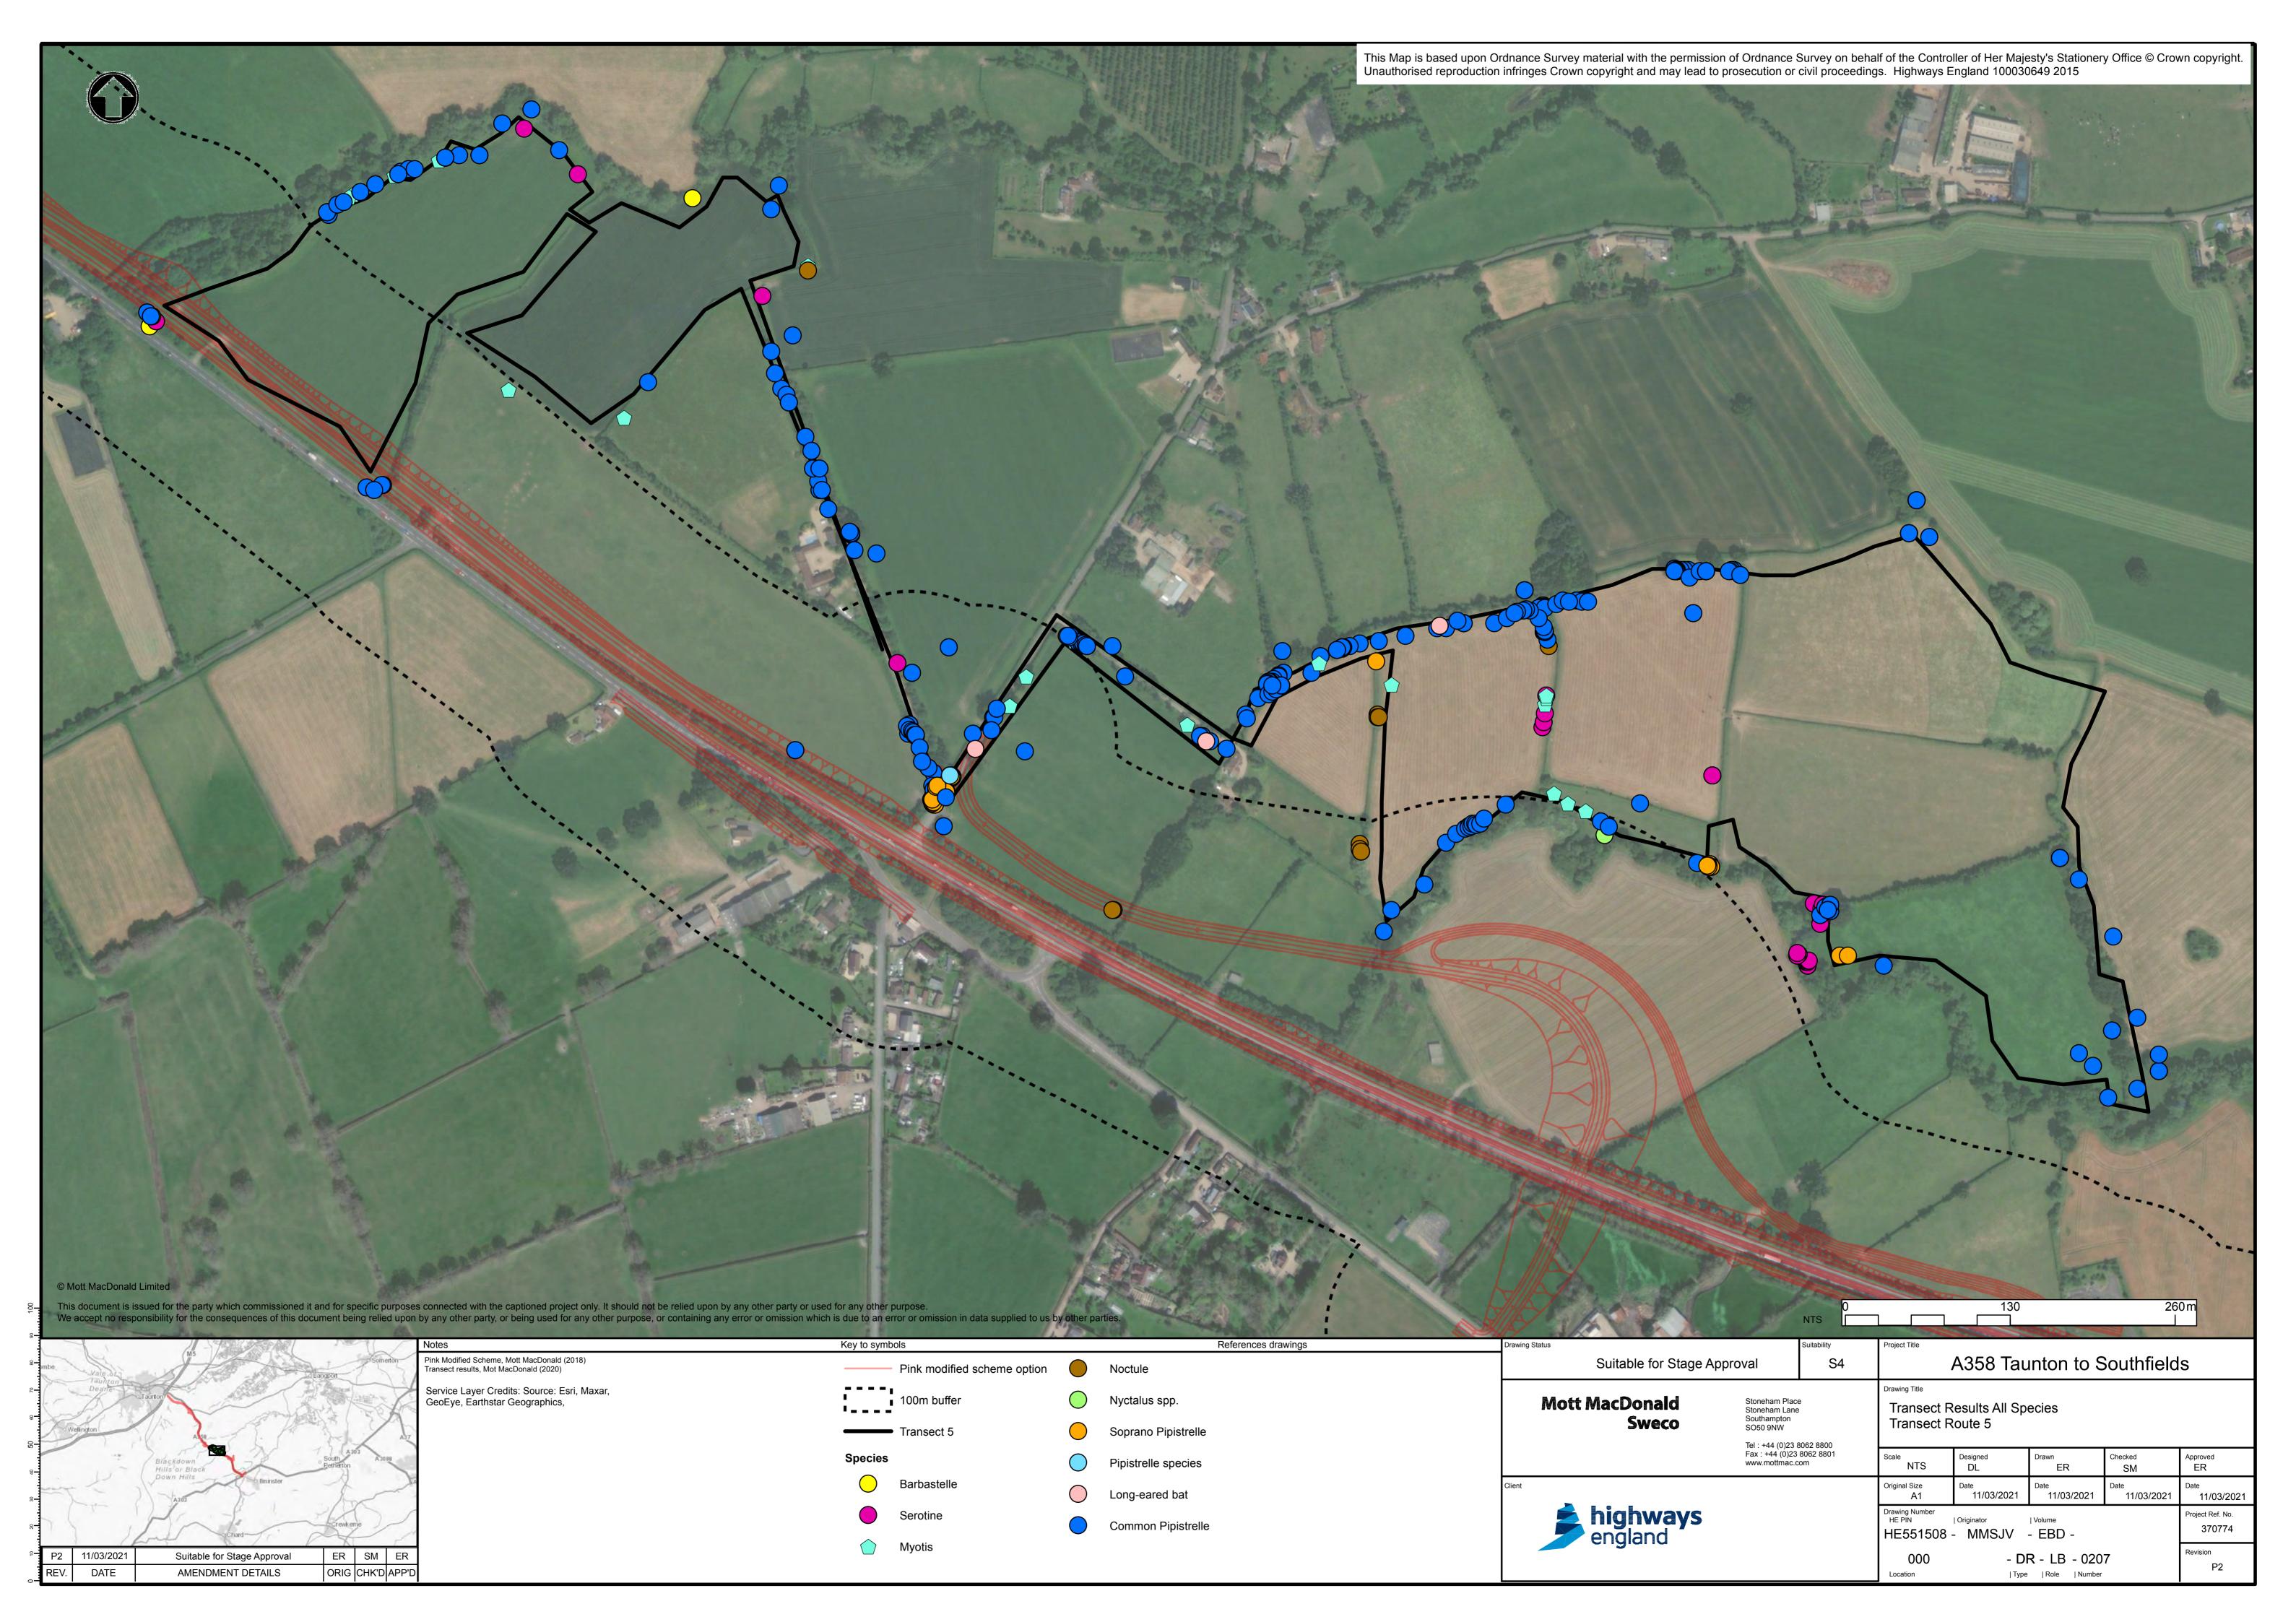

E. Rapa    | 03.03.2021 |
| P03                  | Updated following comments | A. Evans             | D. Byett                                         | K. Atkinson | E. Rapa    | 24.06.2021 |
| P04                  | Updated following comments | D. Byett             | S. Mason                                         | K. Atkinson | E. Rapa    | 12.07.2021 |
|                      |                            |                      |                                                  |             |            |            |

# Prepared for:

Highways England Temple Quay House 2 The Square Temple Quay Bristol BS1 6HA

### Prepared by:

Mott MacDonald Sweco Joint Venture Stoneham Place Stoneham Lane Southampton Hampshire SO50 9NW



# **Appendix F - Activity transect species maps**